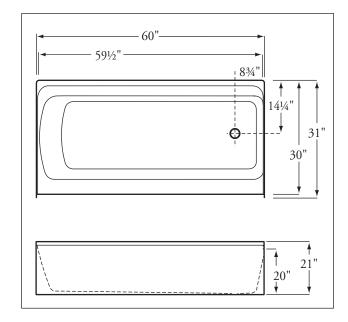

# Florestone Model 6020 Fiberglass Custom Bath

60" x 31" x 15" Weight: 87 lbs. Capacity: 50 gallons

Bathing Area 51" x 19" x 191/4"