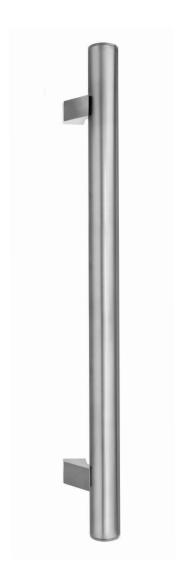

## SPECIFICATIONS

**Product Description:** 1 1/2" Tubular Round Grip and Offset Beveled Mounts in Stainless Steel

| Material | Acrylic | Aluminum | Brass | Stainless<br>Steel | Wood |
|----------|---------|----------|-------|--------------------|------|
| Grip     |         |          |       | 1                  |      |
| Mount(s) |         |          |       | 1                  |      |