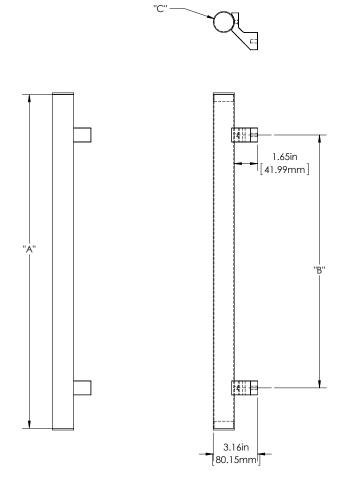

| Overall Length "A" | Center To Center "B" | Overall Diameter "C" |  |  |  |
|--------------------|----------------------|----------------------|--|--|--|
| 18"(457mm)         | 12"(305mm)           | 1 1/2"(38mm)         |  |  |  |
| 24"(610mm)         | 18"(457mm)           | 1 1/2"(38mm)         |  |  |  |
| 36"(914mm)         | 24"(610mm)           | 1 1/2"(38mm)         |  |  |  |