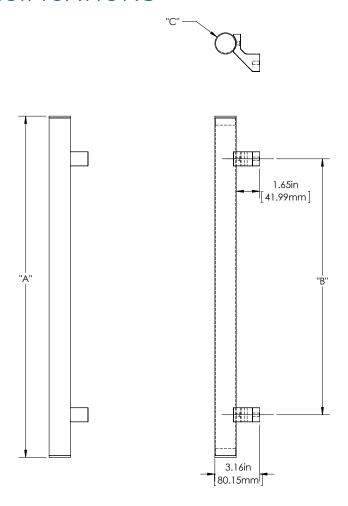

## **SPECIFICATIONS**

| Material | Acrylic | Aluminum | Brass | Stainless<br>Steel | Wood |
|----------|---------|----------|-------|--------------------|------|
| Grip     |         |          | 1     |                    |      |
| Mount(s) |         |          | /     |                    |      |

| Overall Length "A" | Center To Center "B" | Overall Diameter "C"  1 1/2"(38mm) |  |  |  |
|--------------------|----------------------|------------------------------------|--|--|--|
| 18"(457mm)         | 12"(305mm)           |                                    |  |  |  |
| 24"(610mm)         | 18"(457mm)           | 1 1/2"(38mm)                       |  |  |  |
| 36"(914mm)         | 24"(610mm)           | 1 1/2"(38mm)                       |  |  |  |

| Finishes | Aged<br>Brass | Antique<br>Brass | Polished<br>Brass | Satin<br>Brass | Oil<br>Rubbed<br>Bronze | Polished<br>Chrome | Satin<br>Chrome | Polished<br>Nickel | Satin<br>Nickel | Brushed<br>Stainless | Polished<br>Stainless | Powder<br>Coat | Lithonia |
|----------|---------------|------------------|-------------------|----------------|-------------------------|--------------------|-----------------|--------------------|-----------------|----------------------|-----------------------|----------------|----------|
| Grip     | 1             | 1                | 1                 | ✓              | 1                       | 1                  | 1               | 1                  | ✓               |                      |                       | ✓              | 1        |
| Mount(s) | 1             | 1                | ✓                 | ✓              | 1                       | ✓                  | 1               | ✓                  | ✓               |                      |                       | ✓              | ✓        |