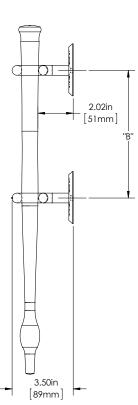

## SPECIFICATIONS

**Product Description:** 1 3/16" Solid Hand Forged Hammered Grip, Eyelet Mounts and Decorative Rosettes in Brass

| Material         | Acrylic       | Aluminu          | m Bra             | cc l           | ainless<br>Steel        | Steel              | Overall Length "A" |                    |                | Center To Center "B" |                       | Overall Diameter "C" |          |
|------------------|---------------|------------------|-------------------|----------------|-------------------------|--------------------|--------------------|--------------------|----------------|----------------------|-----------------------|----------------------|----------|
| Grip<br>Mount(s) |               |                  |                   |                |                         |                    | 20 1/16"(510mm)    |                    |                | 7 7/8"(200mm)        |                       | 1 3/16"(30mm)        |          |
| Finishes         | Aged<br>Brass | Antique<br>Brass | Polished<br>Brass | Satin<br>Brass | Oil<br>Rubbed<br>Bronze | Polished<br>Chrome | Satin<br>Chrome    | Polished<br>Nickel | Satir<br>Nicke |                      | Polished<br>Stainless | Powder<br>Coat       | Lithonia |
| Grip             | 1             | 1                | 1                 | 1              | 1                       | 1                  | 1                  | 1                  | 1              |                      |                       | 1                    | 1        |
| Mount(s)         | 1             | 1                | 1                 | 1              | 1                       | 1                  | 1                  | 1                  | 1              |                      |                       | 1                    | 1        |