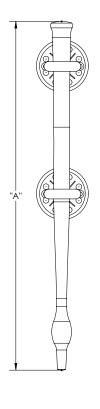

## SPECIFICATIONS

**Product Description:** 1 3/16" Solid Hand Forged Hammered Grip, Eyelet Mounts and Decorative Rosettes in Brass

| Material         | Acrylic       | Aluminu          | m Bra             | cc l           | ainless<br>Steel        | Steel              | Overall Length "A" |                    |                | Center To Center "B" |                       | Overall Diameter "C" |          |
|------------------|---------------|------------------|-------------------|----------------|-------------------------|--------------------|--------------------|--------------------|----------------|----------------------|-----------------------|----------------------|----------|
| Grip<br>Mount(s) |               |                  |                   |                |                         |                    | 20 1/16"(510mm)    |                    |                | 7 7/8"(200mm)        |                       | 1 3/16"(30mm)        |          |
| Finishes         | Aged<br>Brass | Antique<br>Brass | Polished<br>Brass | Satin<br>Brass | Oil<br>Rubbed<br>Bronze | Polished<br>Chrome | Satin<br>Chrome    | Polished<br>Nickel | Satir<br>Nicke |                      | Polished<br>Stainless | Powder<br>Coat       | Lithonia |
| Grip             | 1             | 1                | 1                 | 1              | 1                       | 1                  | 1                  | 1                  | 1              |                      |                       | 1                    | 1        |
| Mount(s)         | 1             | 1                | 1                 | 1              | 1                       | 1                  | 1                  | 1                  | 1              |                      |                       | 1                    | 1        |