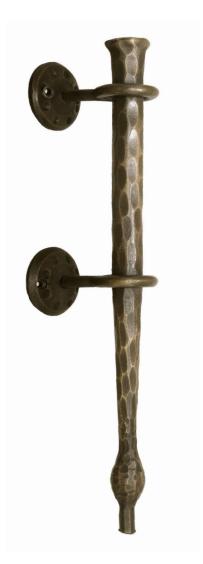

## SAN JUAN COLLECTION Series 4

"C'

## SPECIFICATIONS

**Product Description:** 1 3/16" Solid Hand Forged Hammered Grip, Eyelet Mounts and Decorative Rosettes in Brass

| Material         | Acrylic       | Aluminu          | m Bra             | cc l           | ainless<br>Steel        | Steel              | Overall Length "A" |                    |                | Center To Center "B" |                       | Overall Diameter "C" |          |
|------------------|---------------|------------------|-------------------|----------------|-------------------------|--------------------|--------------------|--------------------|----------------|----------------------|-----------------------|----------------------|----------|
| Grip<br>Mount(s) |               |                  |                   |                |                         |                    | 20 1/16"(510mm)    |                    |                | 7 7/8"(200mm)        |                       | 1 3/16"(30mm)        |          |
| Finishes         | Aged<br>Brass | Antique<br>Brass | Polished<br>Brass | Satin<br>Brass | Oil<br>Rubbed<br>Bronze | Polished<br>Chrome | Satin<br>Chrome    | Polished<br>Nickel | Satir<br>Nicke |                      | Polished<br>Stainless | Powder<br>Coat       | Lithonia |
| Grip             | 1             | 1                | 1                 | 1              | 1                       | 1                  | 1                  | 1                  | 1              |                      |                       | 1                    | 1        |
| Mount(s)         | 1             | 1                | 1                 | 1              | 1                       | 1                  | 1                  | 1                  | 1              |                      |                       | 1                    | 1        |