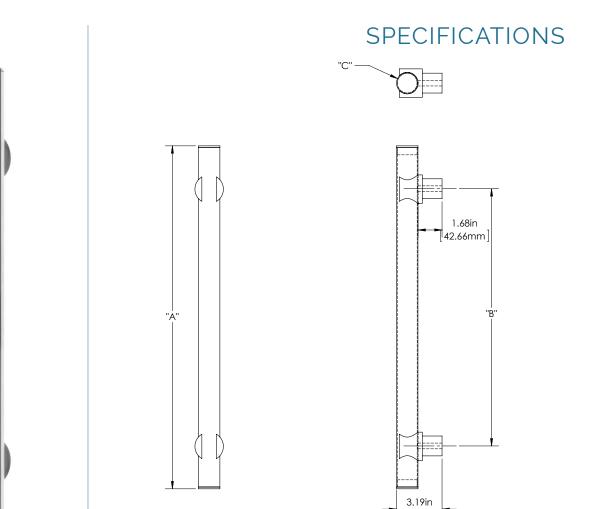

## PIONEER COLLECTION Series 2

**FIRST IMPRESSIONS** 

N

Product Description: 1 1/2" Tubular Round Grip with End Caps and Sigma Mounts in Stainless Steel

[80.90mm]

| Material | Acrylic       | Aluminu          | m Bra             | e e            | Stainless | Wood   |  | Overall Length "A" |                    |  | Center To Center "B" |                      |                       | Overall Diameter "C" |          |  |
|----------|---------------|------------------|-------------------|----------------|-----------|--------|--|--------------------|--------------------|--|----------------------|----------------------|-----------------------|----------------------|----------|--|
|          | Activite      | Alumina          |                   | 35             | Steel     | WOOd   |  | 18                 | 8"(457mm)          |  | 12″(305mm)           |                      | )                     | 1 1/2"(38mm)         |          |  |
| Grip     |               |                  |                   |                | 1         |        |  | 24                 | (610mm)            |  | 18"(457mm)           |                      | 1 1/2"(38mm)          |                      |          |  |
| Mount(s) |               |                  |                   |                | 1         | /      |  | 36"(914mm)         |                    |  | 24"(610mm)           |                      |                       | 1 1/2"(38mm)         |          |  |
| Finishes | Aged<br>Brass | Antique<br>Brass | Polished<br>Brass | Satin<br>Brass | Rubbe     | (hrome |  | Satin<br>Chrome    | Polished<br>Nickel |  | atin<br>ckel         | Brushed<br>Stainless | Polished<br>Stainless | Powder<br>Coat       | Lithonia |  |
| Grip     |               |                  |                   |                |           |        |  |                    |                    |  |                      | 1                    | 1                     | 1                    | 1        |  |
| Mount(s) |               |                  |                   |                |           |        |  |                    |                    |  |                      | 1                    | 1                     | 1                    | 1        |  |