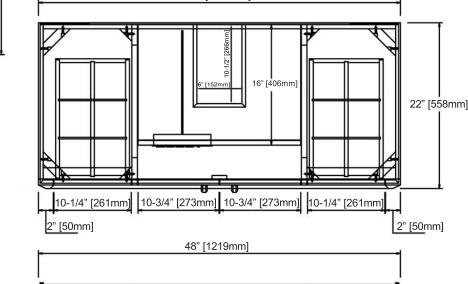

#### Features

Materials: Poplar Solids / MDF Hinges: Fully concealed, Soft closing Door: 2 Drawer: 6 Shelf: 1 (adjustable) Top drawer: complete with three removable dividers Shelf includes: build-in power station with 2 AC outlets 2 USB ports, power switch Drawer Glides: Soft closing, Undermount Hardware: Brushed Nickel 3-3/4" / 97mm c-c)