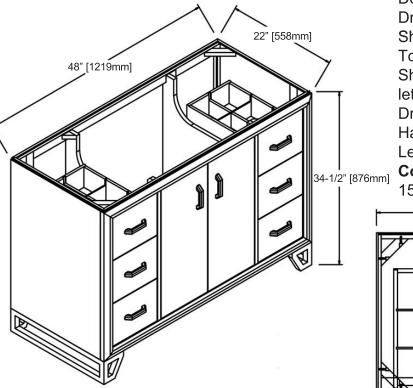

# 1546-V48 48" Vanity

22" [558mm]

#### Features

Materials: Poplar Solids / MDF Hinges: Fully concealed, Soft closing Door: 2 Drawer: 6 Shelf: 1 (adjustable) Top drawer: complete with three removable dividers Shelf includes: build-in power station with 2 AC outlets 2 USB ports, power switch Drawer Glides: Soft closing, Undermount Hardware: Brushed Nickel 3-3/4" / 97mm c-c)

### Leg: Brushed Stainless Steele

#### Colors / Finish

1546 - Glossy Medium Gray 48" [1219mm]

Furnishing Imagination

p 714 670 1171 f 714 736 0300

July 2019