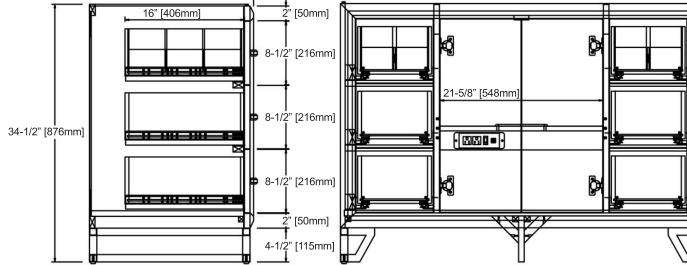

#### Features

Materials: Poplar Solids / MDF Hinges: Fully concealed, Soft closing Door: 2 Drawer: 6 Shelf: 1 (adjustable) Top drawer: complete with three removable dividers Shelf includes: build-in power station with 2 AC outlets 2 USB ports, power switch Drawer Glides: Soft closing, Undermount Hardware: Brushed Nickel 3-3/4" / 97mm c-c)