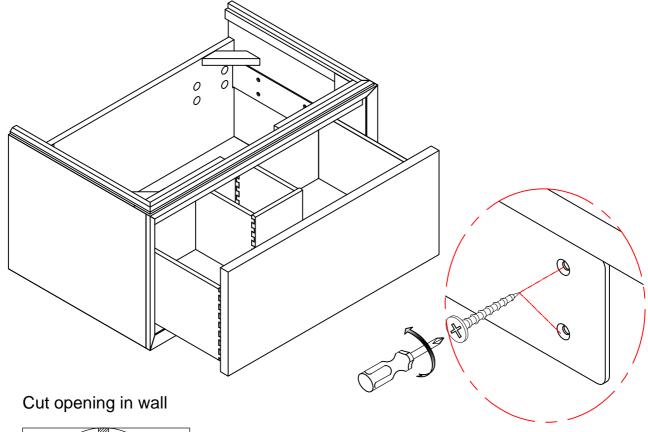

## 1505-WV3618

Step 1: Detach mounting brackets from vanity

Reinforcement Panel

- \* Large enough to cover 2 studs
- \* Not provided by manufacturer

| Parts Included |                |              |       | Tools And Materials |              |        |
|----------------|----------------|--------------|-------|---------------------|--------------|--------|
| 1              |                | 50x50x50x3mm | 2pcs  |                     |              |        |
| 2              | <b>Jammana</b> | Ø8x38mm      | 10pcs |                     |              |        |
| 3              | Quantum-       | Ø8x19mm      | 2pcs  | Screwdriver         | Tape measure | Pencil |
| 4              |                | Ø10x28mm     | 10pcs |                     |              |        |