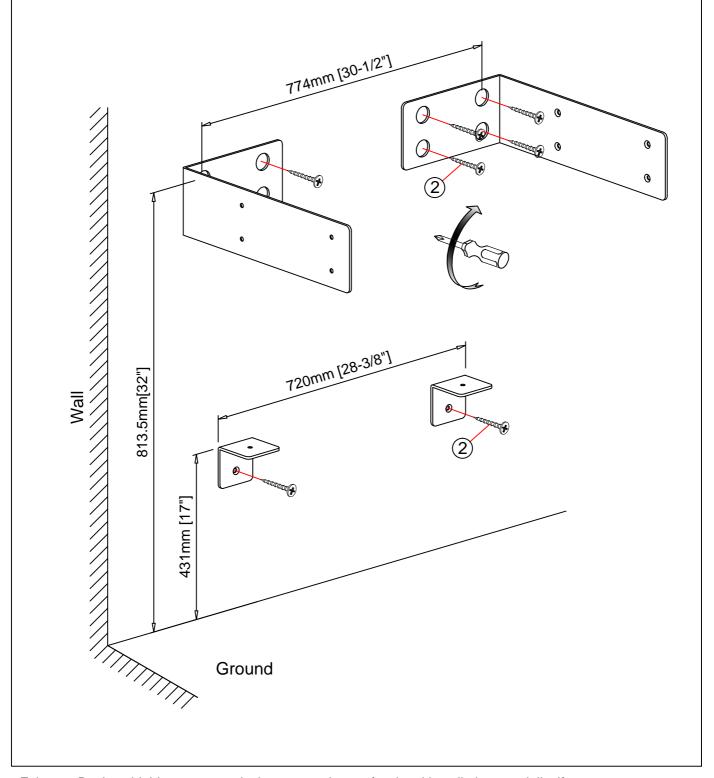

## 1505-WV3618

Step 2: Mounting brackets must be attached to reinforcement panel.

Fairmont Designs highly recommends that you seek a professional installation specialist if you are unsure of installation. Please note: Fairmont Designs is not responsible for any installation error, damages, or injuries, actual or consequential, resulting from possible printing error in instructions.