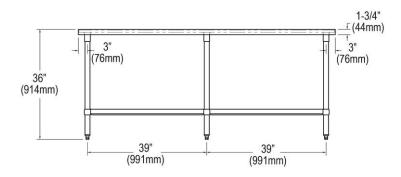

| Material:                 | Stainless Steel |
|---------------------------|-----------------|
| Finish:                   | #4 Finish       |
| Gauge:                    | 16              |
| Weight Without Packaging: | 121             |
| Number of Bowls:          | 0               |
| Sink Dimensions:          | 84" x 30" x 36" |
| Leg Type:                 | Stainless Steel |

Special Note: 18 Gauge Stainless Steel Undershelf

Included with Product: Undershelf,

stainless steel legs, and adjustable bullet feet.