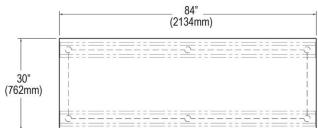

| Material:                 | Stainless Steel |
|---------------------------|-----------------|
| Finish:                   | #4 Finish       |
| Gauge:                    | 16              |
| Weight Without Packaging: | 121             |
| Number of Bowls:          | 0               |
| Sink Dimensions:          | 84" x 30" x 36" |
| Leg Type:                 | Stainless Steel |