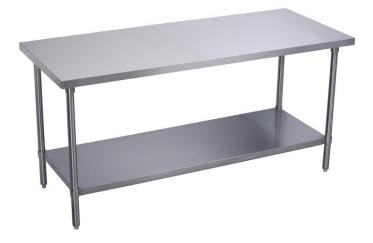

## Elkay Stainless Steel 84" x 30" x 36" 16 Gauge Flat Top Work Table with Stainless Steel Legs and Undershelf

Model(s) WT30S84-STSX

## PRODUCT SPECIFICATIONS

Elkay Stainless Steel 84" x 30" x 36" 16 Gauge Flat Top Work Table with Stainless Steel Legs and Undershelf. Sink is manufactured from 16 gauge Stainless Steel with a #4 Finish.