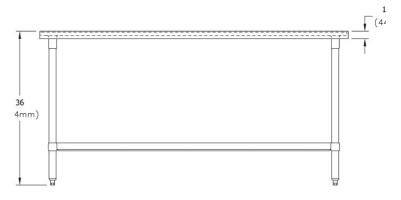

| Material:                 | Stainless Steel |
|---------------------------|-----------------|
| Finish:                   | #4 Finish       |
| Gauge:                    | 16              |
| Weight Without Packaging: | 111             |
| Number of Bowls:          | 0               |
| Sink Dimensions:          | 72" x 30" x 36" |
| Leg Type:                 | Stainless Steel |