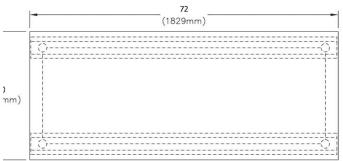

| Material:                 | Stainless Steel |
|---------------------------|-----------------|
| Finish:                   | #4 Finish       |
| Gauge:                    | 16              |
| Weight Without Packaging: | 111             |
| Number of Bowls:          | 0               |
| Sink Dimensions:          | 72" x 30" x 36" |
| Leg Type:                 | Stainless Steel |