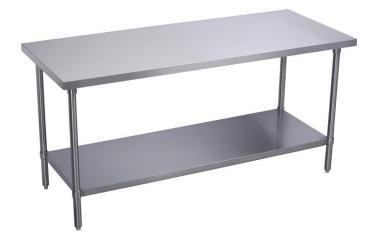

## Elkay Stainless Steel 72" x 30" x 36" 16 Gauge Flat Top Work Table with Stainless Steel Legs and Undershelf

Model(s) WT30S72-STSX

## PRODUCT SPECIFICATIONS

Elkay Stainless Steel 72" x 30" x 36" 16 Gauge Flat Top Work Table with Stainless Steel Legs and Undershelf. Sink is manufactured from 16 gauge Stainless Steel with a #4 Finish.