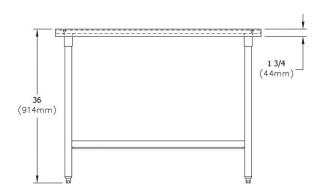

| Material:                 | Stainless Steel |
|---------------------------|-----------------|
| Finish:                   | #4 Finish       |
| Gauge:                    | 16              |
| Weight Without Packaging: | 92              |
| Number of Bowls:          | 0               |
| Sink Dimensions:          | 48" x 30" x 36" |
| Leg Type:                 | Stainless Steel |

Special Note: 18 Gauge Stainless Steel Undershelf

Included with Product: Undershelf,

stainless steel legs, and adjustable bullet feet.

AMERICAN PRIDE. A LIFETIME TRADITION.

Like your family, the Elkay family has values and traditions that endure. For almost a century, Elkay has been a family-owned and operated company, providing thousands of jobs that support our families and communities.