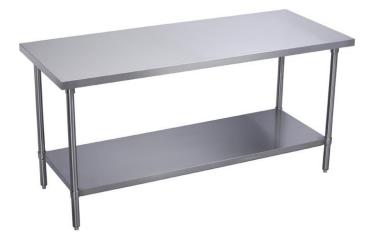

## Elkay Stainless Steel 48" x 30" x 36" 16 Gauge Flat Top Work Table with Stainless Steel Legs and Undershelf

Model(s) WT30S48-STSX

## PRODUCT SPECIFICATIONS

Elkay Stainless Steel 48" x 30" x 36" 16 Gauge Flat Top Work Table with Stainless Steel Legs and Undershelf. Sink is manufactured from 16 gauge Stainless Steel with a #4 Finish.