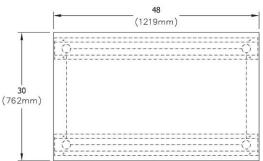

| Material:                 | Stainless Steel |
|---------------------------|-----------------|
| Finish:                   | #4 Finish       |
| Gauge:                    | 16              |
| Weight Without Packaging: | 92              |
| Number of Bowls:          | 0               |
| Sink Dimensions:          | 48" x 30" x 36" |
| Leg Type:                 | Stainless Steel |