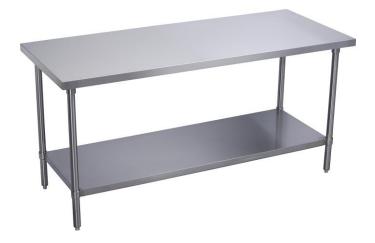

## Elkay Stainless Steel 120" x 30" x 36" 16 Gauge Flat Top Work Table with Stainless Steel Legs and Undershelf

Model(s) WT30S120-STSX

## PRODUCT SPECIFICATIONS

Elkay Stainless Steel 120" x 30" x 36" 16 Gauge Flat Top Work Table with Stainless Steel Legs and Undershelf. Sink is manufactured from 16 gauge Stainless Steel with a #4 Finish.