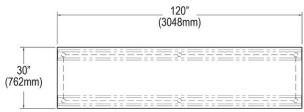

| Material:                 | Stainless Steel  |
|---------------------------|------------------|
| Finish:                   | #4 Finish        |
| Gauge:                    | 16               |
| Weight Without Packaging: | 151              |
| Number of Bowls:          | 0                |
| Sink Dimensions:          | 120" x 30" x 36" |
| Leg Type:                 | Stainless Steel  |