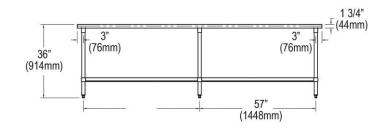

| Material:                 | Stainless Steel  |
|---------------------------|------------------|
| Finish:                   | #4 Finish        |
| Gauge:                    | 16               |
| Weight Without Packaging: | 151              |
| Number of Bowls:          | 0                |
| Sink Dimensions:          | 120" x 30" x 36" |
| Leg Type:                 | Stainless Steel  |

Special Note: 18 Gauge Stainless Steel Undershelf

Included with Product: Undershelf,

stainless steel legs, and adjustable bullet feet.

AMERICAN PRIDE. A LIFETIME TRADITION.

Like your family, the Elkay family has values and traditions that endure. For almost a century, Elkay has been a family-owned and operated company, providing thousands of jobs that support our families and communities.