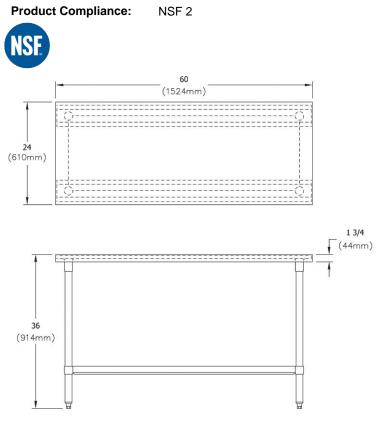

## **PRODUCT SPECIFICATIONS**

Elkay Stainless Steel 60" x 24" x 36" 16 Gauge Flat Top Work Table with Stainless Steel Legs and Undershelf. Sink is manufactured from 16 gauge Stainless Steel with a #4 Finish .

| Material:                 | Stainless Steel |
|---------------------------|-----------------|
| Finish:                   | #4 Finish       |
| Gauge:                    | 16              |
| Weight Without Packaging: | 92              |
| Number of Bowls:          | 0               |
| Sink Dimensions:          | 60" x 24" x 36" |
| Leg Type:                 | Stainless Steel |