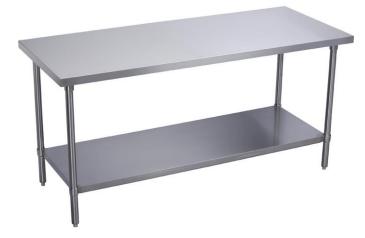

## **PRODUCT SPECIFICATIONS**

Elkay Stainless Steel 60" x 24" x 36" 16 Gauge Flat Top Work Table with Stainless Steel Legs and Undershelf. Sink is manufactured from 16 gauge Stainless Steel with a #4 Finish .

Special Note: 18 Gauge Stainless Steel Undershelf

Included with Product:

Undershelf, stainless steel legs, and adjustable bullet feet.

AMERICAN PRIDE. A LIFETIME TRADITION. Like your family, the Elkay family has values and traditions that endure. For almost a century, Elkay has been a family-owned and operated company, providing thousands of jobs that support our families and communities.