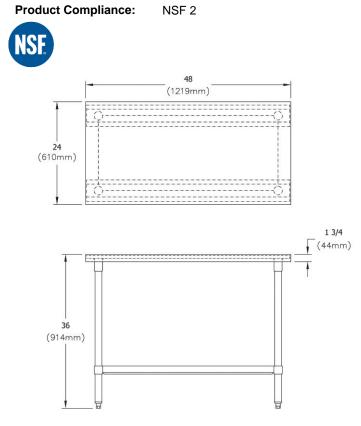

## **PRODUCT SPECIFICATIONS**

Elkay Stainless Steel 48" x 24" x 36" 16 Gauge Flat Top Work Table with Stainless Steel Legs and Undershelf. Sink is manufactured from 16 gauge Stainless Steel with a #4 Finish .

| Material:                 | Stainless Steel |
|---------------------------|-----------------|
| Finish:                   | #4 Finish       |
| Gauge:                    | 16              |
| Weight Without Packaging: | 82              |
| Number of Bowls:          | 0               |
| Sink Dimensions:          | 48" x 24" x 36" |
| Leg Type:                 | Stainless Steel |