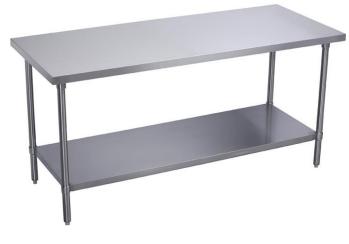

## **PRODUCT SPECIFICATIONS**

Elkay Stainless Steel 48" x 24" x 36" 16 Gauge Flat Top Work Table with Stainless Steel Legs and Undershelf. Sink is manufactured from 16 gauge Stainless Steel with a #4 Finish .