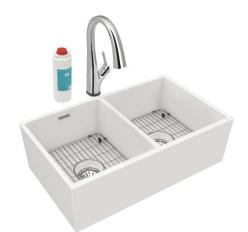

## **PRODUCT SPECIFICATIONS**

Elkay Fireclay 33" x 19-15/16" x 10-1/8", Equal Double Bowl Farmhouse Sink Kit with Filtered Faucet, White. Sink is molded from fine fireclay with a durable porcelain glaze providing a finish that is non-porous and resists staining. Naturally sound deadening and Center drain placement.

Included with Product:

Faucet LKAV7051FCR, 2x Drain LK99FC and x2 Bottom Grid LKBG1417SS, Filter ERF750

AMERICAN PRIDE. A LIFETIME TRADITION. Like your family, the Elkay family has values and traditions that endure. For almost a century, Elkay has been a family-owned and operated company, providing thousands of jobs that support our families and communities.

## Elkay Fireclay 33" x 19-15/16" x 10-1/8" Equal Double Bowl Farmhouse Sink Kit with Filtered Faucet White