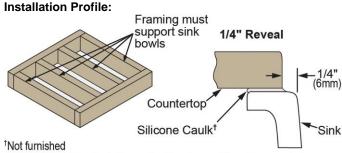

White (WH)

Designed to affix to the underside of any solid surface countertop.

| PART:     | QTY: |
|-----------|------|
| PROJECT:  |      |
| CONTACT:  |      |
| DATE:     |      |
| NOTES:    |      |
| APPROVAL: |      |
|           |      |