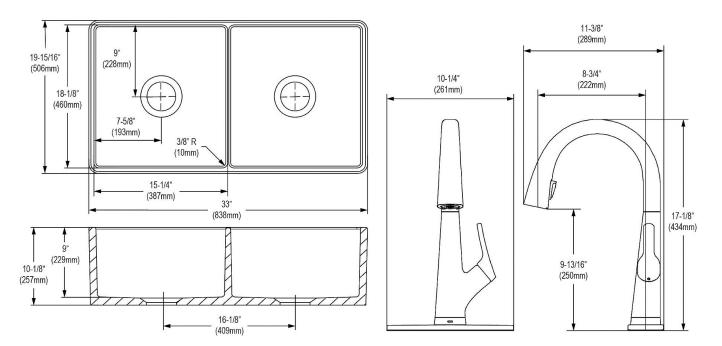

| Installation Type:    | Sink Kits              |
|-----------------------|------------------------|
| Material:             | Fireclay               |
| Finish:               | White (WH)             |
| Number of Bowls:      | 2                      |
| Sink Dimensions:      | 33" x 19-15/16" x 9"   |
| Bowl 1 Dimensions:    | 15-1/4" x 18-1/8" x 9" |
| Bowl 2 Dimensions:    | 15-1/4" x 18-1/8" x 9" |
| Drain Size:           | 3-1/2" (89mm)          |
| Drain Location:       | Center                 |
| Minimum Cabinet Size: | 36"                    |
| Mounting Hardware:    | Included               |
| Template Included:    | Yes                    |