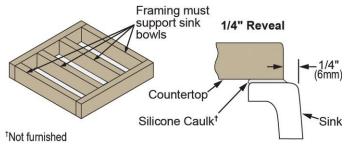

#### **Installation Profile:**

Designed to affix to the underside of any solid surface countertop.

Included with Product:

SWUF2520WH Sink, LKBG2217SS Bottom Grid, LK99FC Drain, LKCLKIT Cleaning Kit