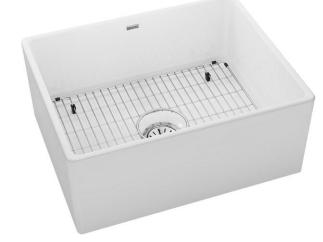

### PRODUCT SPECIFICATIONS

Elkay Fireclay 24-7/16" x 19-11/16" x 9-1/8" Single Bowl Farmhouse Sink Kit, White. Sink is molded from fine fireclay with a durable porcelain glaze providing a finish that is non-porous and resists staining. Naturally sound deadening and Center drain placement.

| Installation Type:    | Farmhouse                     |
|-----------------------|-------------------------------|
| Material:             | Fireclay                      |
| Finish:               | White (WH)                    |
| Number of Bowls:      | 1                             |
| Sink Dimensions:      | 24-7/16" x 19-11/16" x 9-1/8" |
| Bowl 1 Dimensions:    | 23" x 18-1/4" x 9-1/8"        |
| Drain Size:           | 3-1/2" (89mm)                 |
| Drain Location:       | Center                        |
| Minimum Cabinet Size: | 27"                           |
| Mounting Hardware:    | No                            |