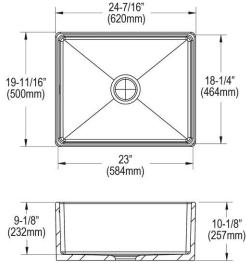

| Installation Type:    | Farmhouse                     |
|-----------------------|-------------------------------|
| Material:             | Fireclay                      |
| Finish:               | White (WH)                    |
| Number of Bowls:      | 1                             |
| Sink Dimensions:      | 24-7/16" x 19-11/16" x 9-1/8" |
| Bowl 1 Dimensions:    | 23" x 18-1/4" x 9-1/8"        |
| Drain Size:           | 3-1/2" (89mm)                 |
| Drain Location:       | Center                        |
| Minimum Cabinet Size: | 27"                           |
| Mounting Hardware:    | No                            |