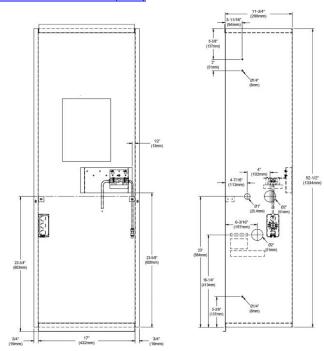

## PRODUCT SPECIFICATIONS

Elkay Mounting Frame with Filter Head Non-Filtered, Non-Refrigerated Galvanized Steel. Overall dimensions are 17-1/4" x 11-3/4" x 52-3/4". Made of Galvanized Steel.

| Mounting Type:   | Wall Mount (Inwall Frame/Plate) |
|------------------|---------------------------------|
| Material:        | Galvanized Steel                |
| Finish:          | Galvanized Steel                |
| Dimensions:      | 17-1/4" x 11-3/4" x 52-3/4"     |
| Shipping Weight: | 35 lbs.                         |

\*\*Based on 34" (864mm) from finished floor to rim. (39" (991mm) to centerline of glass filler)

#### **LEGEND**

\*A = Recommended water supply location 3/8" (10mm) O.D. unplated copper tube connect, stub 1-1/2" (38mm) out from wall - shut off valve by others (left side only).

\*B = Recommended location for waste outlet 1-1/4" (32mm) O.D. drain (left side only).

C = Electrical supply location (both sides).

NOTES:
1. There are holes and knockouts provided on each side of the mounting box that are intended to be used to mount the box. Use six screws or bolts (not provided).
\*2. Water and drain connections must be made from left side only.