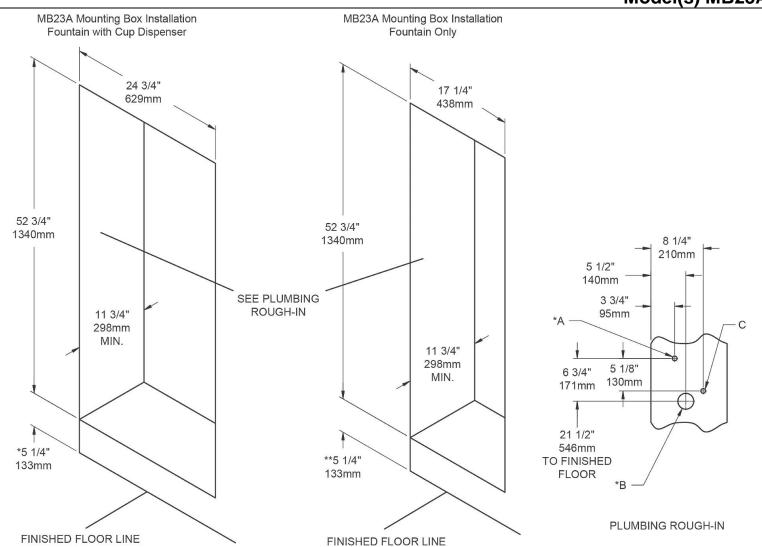

\*\*Based on 34" (864mm) from finished floor to rim. (39" (991mm) to centerline of glass filler)

#### **LEGEND**

\*A = Recommended water supply location 3/8" (10mm) O.D. unplated copper tube connect, stub 1-1/2" (38mm) out from wall - shut off valve by others (left side only).

\*B = Recommended location for waste outlet 1-1/4" (32mm) O.D. drain (left side only).

C = Electrical supply location (both sides).

NOTES:
1. There are holes and knockouts provided on each side of the mounting box that are intended to be used to mount the box. Use six screws or bolts (not provided).
\*2. Water and drain connections must be made from left side only.