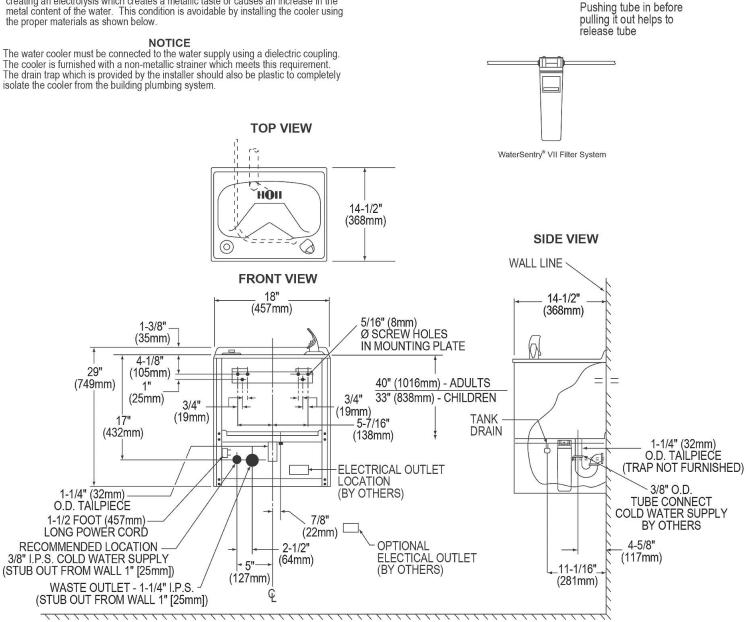

# Elkay Cooler Wall Mount Filtered 8 GPH Stainless Model LWAE8S1Z

**OPERATION OF QUICK CONNECT FITTINGS** 

tube to attach

.

-77

В

Simply push in |Tube is secured |Push in collet to in position

release tube

4 - 077/

C

+ 1207

Open space rough-in design permits new installation or replacement of existing fountains and coolers with this Elkay cooler when rough-in is within the outline shown.

#### **IMPORTANT! INSTALLER PLEASE NOTE:**

This water cooler has been designed and built to provide water to the user which has not been altered by materials in the cooler waterways.

The grounding of electrical equipment such as telephone, computers, etc to water lines is a common procedure. This grounding may be in the building or occur away from the building. This grounding can cause electrical feedback into a water cooler creating an electrolysis which creates a metallic taste or causes an increase in the metal content of the water. This condition is avoidable by installing the cooler using the proper materials as shown below.

NOTE: New installations must use Ground Fault Circuit Interrupter (GFCI) It is highly recommended that the circuit be dedicated and the load protection be sized for 20 amps.

In keeping with our policy of continuing product improvement, Elkay reserves the right to change product specifications without notice. Please visit elkay.com for the most current version of Elkay product specification sheets. This specification describes an Elkay product with design, quality, and functional benefits to the user. When making a comparison of other producers' offerings, be certain these features are not overlooked.