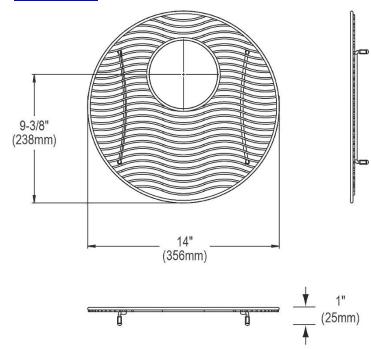

## **PRODUCT SPECIFICATIONS**

Elkay Stainless Steel 14" x 14" x 1" Bottom Grid. Overall dimensions are 14" x 14" x 1".

Made of Stainless Steel

| Material:          | Stainless Steel          |
|--------------------|--------------------------|
| Finish:            | Polished Stainless Steel |
| Dimensions:        | 14" x 14" x 1"           |
| Fits Bowl Size(s): | 14-9/16" diameter        |