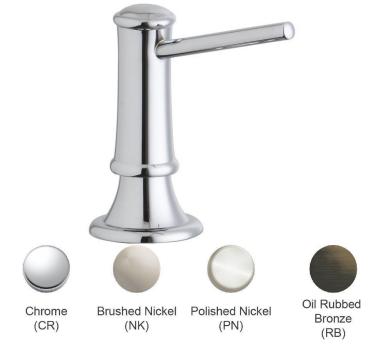

## **PRODUCT SPECIFICATIONS**

| Material:   | Brass                                                                                |
|-------------|--------------------------------------------------------------------------------------|
| Finish:     | Brushed Nickel (NK), Chrome (CR),<br>Oil Rubbed Bronze (RB),<br>Polished Nickel (PN) |
| Dimensions: | 2" x 4-1/2" x 15-3/16"                                                               |