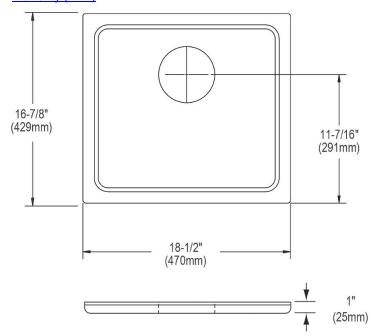

## PRODUCT SPECIFICATIONS

Elkay Hardwood 18-1/2" x 16-7/8" x 1" Cutting Board. Overall dimensions are 18-1/2" x 16-7/8" x 1". Made of Solid Maple (Hardwood).

Custom designed cutting boards are:

- Designed to securely lock into your sink or countertop opening providing confidence the board will not shift around during use.
- Manufactured from the finest hardwoods grown in a sustainable manner
- Properly sized according to your sink bowl, and built to provide years of daily use.

Cutting board is neither dishwasher nor microwave safe. Since most are designed to sit on the flange of the sink, they are not recommended for undermount sinks that have less than a 1/2" reveal.

| Material:          | Solid Maple (Hardwood)                |
|--------------------|---------------------------------------|
| Dimensions:        | 18-1/2" x 16-7/8" x 1"                |
| Fits Bowl Size(s): | Fits zero radius bowl size: 19" x 16" |