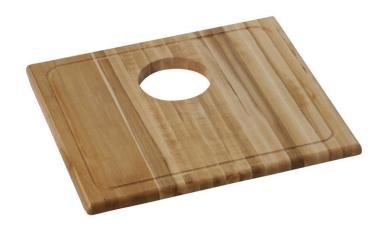

## PRODUCT SPECIFICATIONS

Elkay Hardwood 18-1/2" x 16-7/8" x 1" Cutting Board. Overall dimensions are 18-1/2" x 16-7/8" x 1". Made of Solid Maple (Hardwood).

Custom designed cutting boards are:

- Designed to securely lock into your sink or countertop opening providing confidence the board will not shift around during use.
- Manufactured from the finest hardwoods grown in a sustainable manner
- Properly sized according to your sink bowl, and built to provide years of daily use.

Cutting board is neither dishwasher nor microwave safe. Since most are designed to sit on the flange of the sink, they are not recommended for undermount sinks that have less than a 1/2" reveal.

| Material:          | Solid Maple (Hardwood)                |
|--------------------|---------------------------------------|
| Dimensions:        | 18-1/2" x 16-7/8" x 1"                |
| Fits Bowl Size(s): | Fits zero radius bowl size: 19" x 16" |