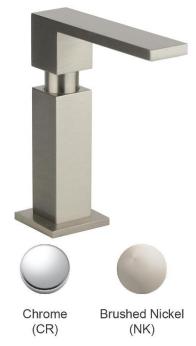

## Elkay 2-1/2" x 5" x 5-1/2" Soap / Lotion Dispenser Model(s) LKAV3054

## **PRODUCT SPECIFICATIONS**

| Material:   | Brass                            |
|-------------|----------------------------------|
| Finish:     | Brushed Nickel (NK), Chrome (CR) |
| Dimensions: | 2-1/2" x 5" x 17-3/4"            |