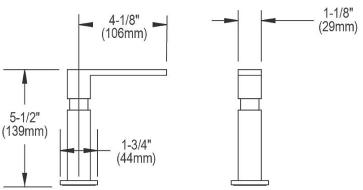

## **PRODUCT SPECIFICATIONS**

| Material:   | Brass                            |
|-------------|----------------------------------|
| Finish:     | Brushed Nickel (NK), Chrome (CR) |
| Dimensions: | 2-1/2" x 5" x 17-3/4"            |

**Special Note:** One 1-1/4" (32mm) faucet hole required. Spout swings 360 degrees

AMERICAN PRIDE. A LIFETIME TRADITION. Like your family, the Elkay family has values and traditions that endure. For almost a century, Elkay has been a family-owned and operated company, providing thousands of jobs that support our families and communities.