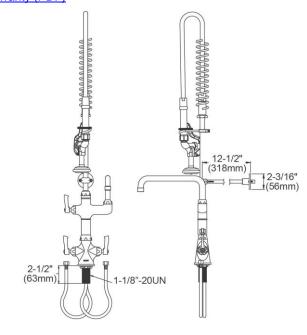

| Mounting Type:        | Deck Mount                  |
|-----------------------|-----------------------------|
| Special Features:     | Low Flow                    |
|                       | Solid Brass Construction    |
|                       | Spout Swing Restriction Pin |
| Spray Type:           | Pre Rinse                   |
| Finish:               | Chrome (CR)                 |
| Handle Type:          | Lever Handle                |
| Spout Reach:          | 30"                         |
| Spout Height:         | 41-1/8"                     |
| Hole Drillings:       | 1                           |
| Material:             | Chrome-plated Brass         |
| Valve Type:           | Quarter Turn Ceramic Disc   |
| Valve Connection:     | 1/2"-14 NPT                 |
| Flow Rate:            | 1.5 GPM                     |
| Faucet Hole Spread:   | 8                           |
| Spout Swing Rotation: | 360°                        |
| Spout Type:           | Flexible Spout              |