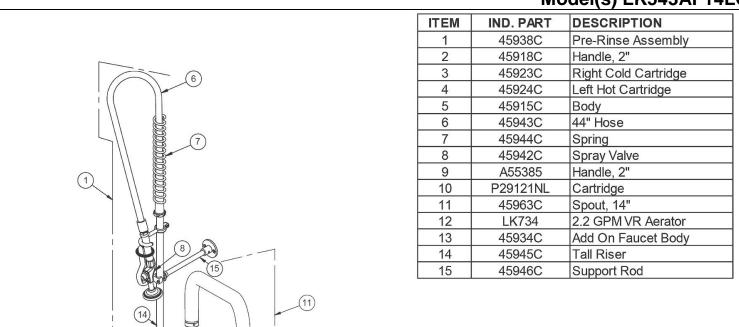

## Model(s) LK543AF14LC

Elkay Single Hole Concealed Deck Mount Faucet 44in Flexible Hose w/1.2 GPM Spray Head + 14in Arc Tube Spout 2in Lever

Handles Model(s) LK543AF14LC