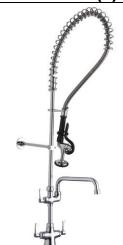

## PRODUCT SPECIFICATIONS

Elkay Single Hole Concealed Deck Mount Faucet 44in Flexible Hose w/1.2 GPM Spray Head + 14in Arc Tube Spout 2in Lever Handles. Faucet has a flow rate of 1.5 GPM, and is made of Chrome-plated Brass material, with a Quarter Turn Ceramic Disc valve. Faucet requires 1 faucet holes.

| Mounting Type:        | Deck Mount                  |
|-----------------------|-----------------------------|
| Special Features:     | Low Flow                    |
|                       | Solid Brass Construction    |
|                       | Spout Swing Restriction Pin |
| Spray Type:           | Pre Rinse                   |
| Finish:               | Chrome (CR)                 |
| Handle Type:          | Lever Handle                |
| Spout Reach:          | 30"                         |
| Spout Height:         | 41-1/8"                     |
| Hole Drillings:       | 1                           |
| Material:             | Chrome-plated Brass         |
| Valve Type:           | Quarter Turn Ceramic Disc   |
| Valve Connection:     | 1/2"-14 NPT                 |
| Flow Rate:            | 1.5 GPM                     |
| Faucet Hole Spread:   | 8                           |
| Spout Swing Rotation: | 360°                        |
| Spout Type:           | Flexible Spout              |