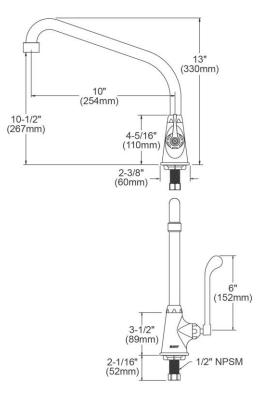

| Mounting Type:    | Deck Mount                       |
|-------------------|----------------------------------|
| Special Features: | Low Flow                         |
|                   | Solid Brass Construction         |
|                   | Spout Swing Restriction Pin      |
| Finish:           | Chrome (CR)                      |
| Handle Type:      | 6" Wristblade Handle             |
| Deck Clearance:   | 10-1/2"                          |
| Spout Reach:      | 10"                              |
| Spout Height:     | 13"                              |
| Hole Drillings:   | 1                                |
| Material:         | Chrome-plated Brass              |
| Valve Type:       | Quarter Turn Ceramic Disc - Cold |
| Valve Connection: | 1/2"-14 NPSM                     |
| Flow Rate:        | 1.5 GPM                          |
| Spout Type:       | High Arc                         |