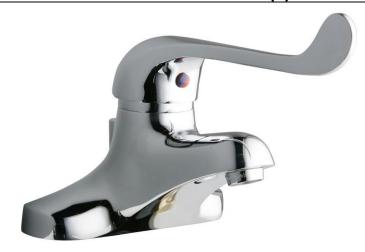

## Elkay 4" Centerset with Exposed Deck Lavatory Faucet Pop-Up Drain Integral Spout Single Control 7" Wristblade Handle

Model(s) LK423L7

## PRODUCT SPECIFICATIONS

Elkay 4" Centerset with Exposed Deck Lavatory Faucet Pop-Up Drain Integral Spout Single Control 7" Wristblade Handle. Faucet has a flow rate of .5 GPM, and is made of Chrome-plated Brass material, with a Ceramic Disc valve. Faucet requires 3 faucet holes.