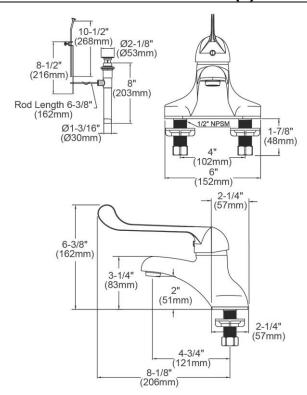

| Mounting Type:        | Deck Mount               |
|-----------------------|--------------------------|
| Special Features:     | Solid Brass Construction |
| Finish:               | Chrome (CR)              |
| Handle Type:          | 7" Wristblade Handle     |
| Deck Clearance:       | 2"                       |
| Spout Reach:          | 4-3/4"                   |
| Spout Height:         | 6-3/8"                   |
| Hole Drillings:       | 3                        |
| Material:             | Chrome-plated Brass      |
| Valve Type:           | Ceramic Disc             |
| Valve Connection:     | 1/2"-14 NPSM             |
| Flow Rate:            | .5 GPM                   |
| Faucet Hole Spread:   | 2                        |
| Spout Swing Rotation: | 0°                       |
| Spout Type:           | Fixed Spout              |