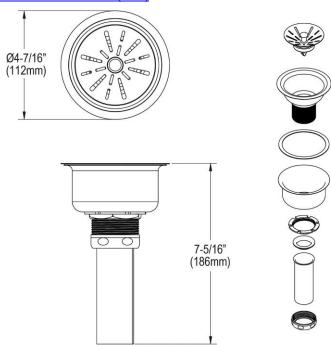

## PRODUCT SPECIFICATIONS

Elkay 3-1/2" Drain Fitting Type 304 Stainless Steel Body, Strainer Basket and Tailpiece. Overall dimensions are 4-7/16" x 4-7/16" x 7-5/16". Made of Stainless Steel.

| Material:        | Stainless Steel             |
|------------------|-----------------------------|
| Finish:          | Polished Stainless Steel    |
| Dimensions:      | 4-7/16" x 4-7/16" x 7-5/16" |
| Shipping Weight: | 1 lbs.                      |

Special Note: Replacement strainer basket 72002160: \$10.00

- Designed to fit 3-1/2" (89mm) drain opening with an overall flange size of 4-1/2" (114mm).
- 1-1/2" O.D. x 4" stainless steel tailpiece.
- Strainer Basket with Metal Stem and Rubber Seal.
- Type 304 stainless steel body.
- · Polished finish.