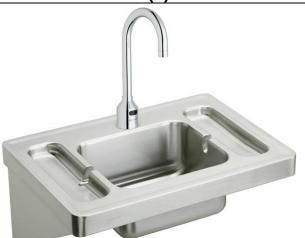

## **PRODUCT SPECIFICATIONS**

Elkay Stainless Steel 28" x 20" x 7-1/2", Wall Hung Lavatory Sink Kit. Sink is manufactured from 16 gauge 304 Stainless Steel with a Buffed Satin finish, Center drain placement.

| Material:          | 304 Stainless Steel |
|--------------------|---------------------|
| Finish:            | Buffed Satin        |
| Gauge:             | 16                  |
| Number of Bowls:   | 1                   |
| Sink Dimensions:   | 28" x 20" x 26-1/8" |
| Bowl 1 Dimensions: | 14" x 12" x 7-1/2"  |
| Drain Location:    | Center              |

## Elkay Stainless Steel 28" x 20" x 7-1/2" Wall Hung Lavatory Sink Kit Model(s) ESLV2820SACMC

Included with Product:

ESLV2820 sink, one LKB721C sensor faucet with AC plug-in / 4 AA batteries, one LK724 mechanical mixing valve, LK9 grid drain fitting