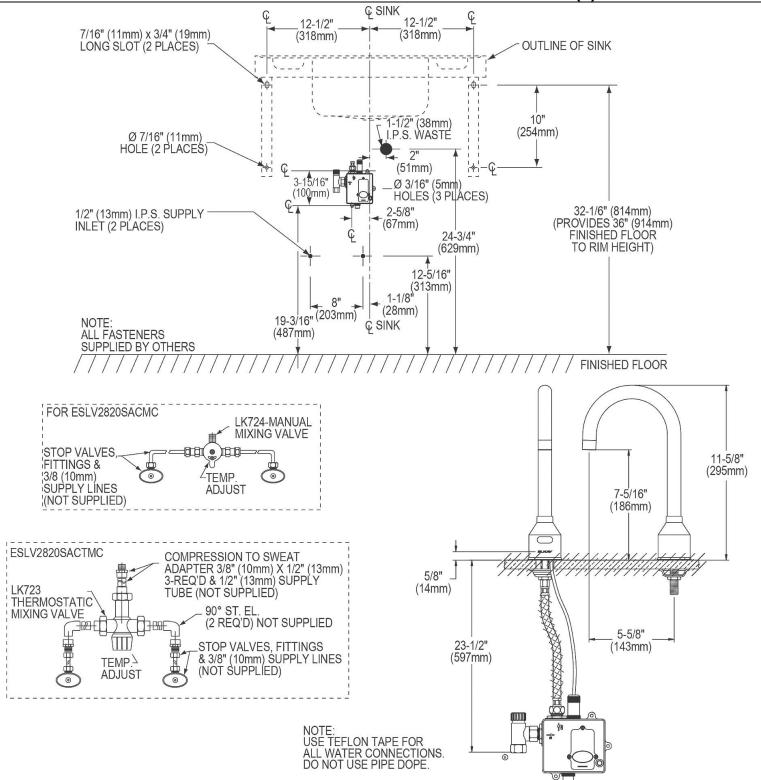

## Elkay Stainless Steel 28" x 20" x 7-1/2" Wall Hung Lavatory Sink Kit Model(s) ESLV2820SACMC

Included with Product:

ESLV2820 sink, one LKB721C sensor faucet with AC plug-in / 4 AA batteries, one LK724 mechanical mixing valve, LK9 grid drain fitting