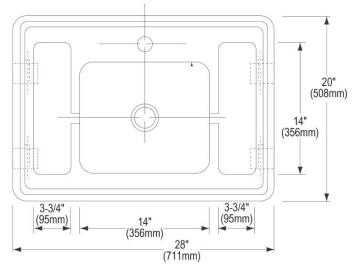

## **PRODUCT SPECIFICATIONS**

Elkay Stainless Steel 28" x 20" x 7-1/2", Wall Hung Lavatory Sink Kit. Sink is manufactured from 16 gauge 304 Stainless Steel with a Buffed Satin finish, Center drain placement.

| Material:          | 304 Stainless Steel |
|--------------------|---------------------|
| Finish:            | Buffed Satin        |
| Gauge:             | 16                  |
| Number of Bowls:   | 1                   |
| Sink Dimensions:   | 28" x 20" x 26-1/8" |
| Bowl 1 Dimensions: | 14" x 12" x 7-1/2"  |
| Drain Location:    | Center              |