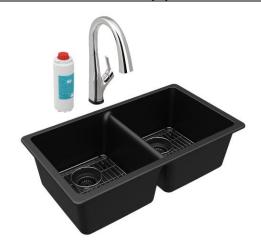

# Elkay Quartz Classic 33" x 18-1/2" x 9-1/2" Equal Double Bowl Undermount Sink Kit with Filtered Faucet Model(s) ELGU3322FLC

### PRODUCT SPECIFICATIONS

Elkay Quartz Classic® 33" x 18-1/2" x 9-1/2", Equal Double Bowl Undermount Sink Kit with Filtered Faucet. Sink is molded with up to 80% natural quartz and high performance acrylic resins that are nonporous providing superior heat, scratch, fade and stain resistance. Naturally sound deadening and Rear Center drain placement.