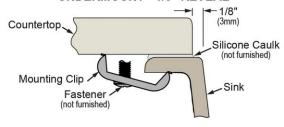

#### **UNDERMOUNT - 1/8" REVEAL**

Designed to affix to the underside of any solid surface countertop.

**Included with Product:** Faucet LKAV7051FCR with Filter

ERF750,

Drain LKQS35.

Drain LKQD35 and x2 Bottom Grid