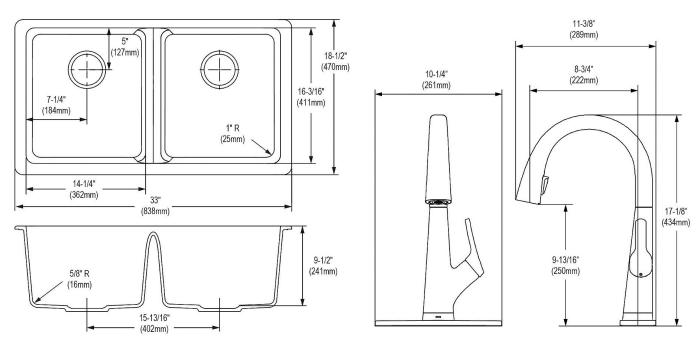

### PRODUCT SPECIFICATIONS

Elkay Quartz Classic® 33" x 18-1/2" x 9-1/2", Equal Double Bowl Undermount Sink Kit with Filtered Faucet. Sink is molded with up to 80% natural quartz and high performance acrylic resins that are nonporous providing superior heat, scratch, fade and stain resistance. Naturally sound deadening and Rear Center drain placement.

| Installation Type:    | Sink Kits                   |
|-----------------------|-----------------------------|
| Material:             | Quartz                      |
| Finish:               | Black (BK), Greystone (GS), |
|                       | Mocha (MC), White (WH)      |
| Number of Bowls:      | 2                           |
| Sink Dimensions:      | 33" x 18-1/2" x 9-1/2"      |
| Bowl 1 Dimensions:    | 14-1/4" x 16-3/16" x 9-1/2" |
| Bowl 2 Dimensions:    | 14-1/4" x 16-3/16" x 9-1/2" |
| Drain Size:           | 3-5/8" (92mm)               |
| Drain Location:       | Rear Center                 |
| Minimum Cabinet Size: | 36"                         |
| Mounting Hardware:    | Included                    |
| Template Included:    | Yes                         |
| Cutout Template #:    | <u>1000003496</u>           |

#### **UNDERMOUNT - 1/8" REVEAL**

Designed to affix to the underside of any solid surface countertop.

**Included with Product:** Faucet LKAV7051FCR with Filter

ERF750,

Drain LKQS35.

Drain LKQD35 and x2 Bottom Grid