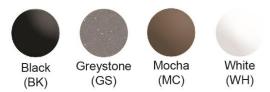

| Installation Type:    | Sink Kits                   |
|-----------------------|-----------------------------|
| Material:             | Quartz                      |
| Finish:               | Black (BK), Greystone (GS), |
|                       | Mocha (MC), White (WH)      |
| Number of Bowls:      | 2                           |
| Sink Dimensions:      | 33" x 18-1/2" x 9-1/2"      |
| Bowl 1 Dimensions:    | 14-1/4" x 16-3/16" x 9-1/2" |
| Bowl 2 Dimensions:    | 14-1/4" x 16-3/16" x 9-1/2" |
| Drain Size:           | 3-5/8" (92mm)               |
| Drain Location:       | Rear Center                 |
| Minimum Cabinet Size: | 36"                         |
| Mounting Hardware:    | Included                    |
| Template Included:    | Yes                         |
| Cutout Template #:    | <u>1000003496</u>           |