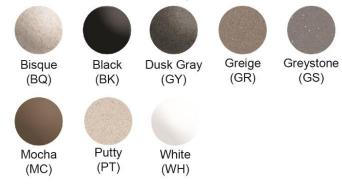

| Installation Type:    | Drop-in                                                                                                           |
|-----------------------|-------------------------------------------------------------------------------------------------------------------|
| Material:             | Quartz                                                                                                            |
| Special Features:     | Perfect Drain                                                                                                     |
| Finish:               | Bisque (BQ), Black (BK),<br>Dusk Gray (GY), Greige (GR),<br>Greystone (GS), Mocha (MC), Putty (PT),<br>White (WH) |
| Number of Bowls:      | 1                                                                                                                 |
| Sink Dimensions:      | 25" x 22" x 11-13/16"                                                                                             |
| Bowl 1 Dimensions:    | 22-5/16" x 16-7/16" x 11-13/16"                                                                                   |
| Drain Size:           | 3-5/8" (92mm)                                                                                                     |
| Drain Location:       | Rear Center                                                                                                       |
| Minimum Cabinet Size: | 30"                                                                                                               |
| Mounting Hardware:    | Part # 0000000221 included for<br>countertops up to 1-3/4" (44mm) thick                                           |
| Cutout Template #:    | 0000001438                                                                                                        |