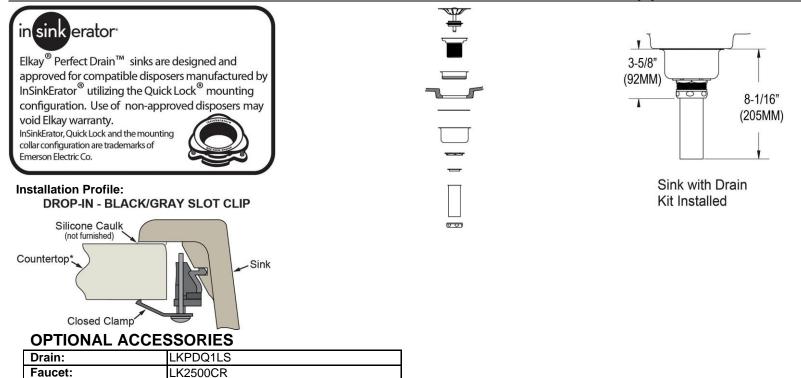

### **Cutout Dimensions for Top Mount Installation:**

24-3/8" x 21-3/8" (619mm x 543mm) with 10/16" (16mm) corner radius

**Perfect Drain:** Seamlessly molded collar eliminates the gap between a traditional drain and the sink for a sanitary and gap free installation. An InSinkErator® garbage disposer can be installed on either sink bowl for user convenience. **Patent Pending** 

# Included with Product:

One LKPDQ1CR Perfect Drain and strainer.

AMERICAN PRIDE. A LIFETIME TRADITION. Like your family, the Elkay family has values and traditions that endure. For almost a century, Elkay has been a family-owned and operated company, providing thousands of jobs that support our families and communities.