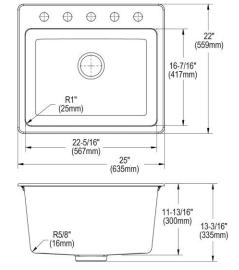

| Installation Type:    | Drop-in                                                                                                           |
|-----------------------|-------------------------------------------------------------------------------------------------------------------|
| Material:             | Quartz                                                                                                            |
| Special Features:     | Perfect Drain                                                                                                     |
| Finish:               | Bisque (BQ), Black (BK),<br>Dusk Gray (GY), Greige (GR),<br>Greystone (GS), Mocha (MC), Putty (PT),<br>White (WH) |
| Number of Bowls:      | 1                                                                                                                 |
| Sink Dimensions:      | 25" x 22" x 11-13/16"                                                                                             |
| Bowl 1 Dimensions:    | 22-5/16" x 16-7/16" x 11-13/16"                                                                                   |
| Drain Size:           | 3-5/8" (92mm)                                                                                                     |
| Drain Location:       | Rear Center                                                                                                       |
| Minimum Cabinet Size: | 30"                                                                                                               |
| Mounting Hardware:    | Part # 0000000221 included for<br>countertops up to 1-3/4" (44mm) thick                                           |
| Cutout Template #:    | 0000001438                                                                                                        |

### **Cutout Dimensions for Top Mount Installation:**

24-3/8" x 21-3/8" (619mm x 543mm) with 10/16" (16mm) corner radius

**Perfect Drain:** Seamlessly molded collar eliminates the gap between a traditional drain and the sink for a sanitary and gap free installation. An InSinkErator® garbage disposer can be installed on either sink bowl for user convenience. **Patent Pending** 