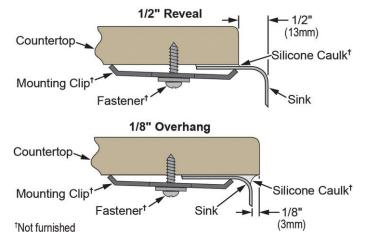

## **Installation Profile:**

Designed to affix to the underside of any solid surface countertop.