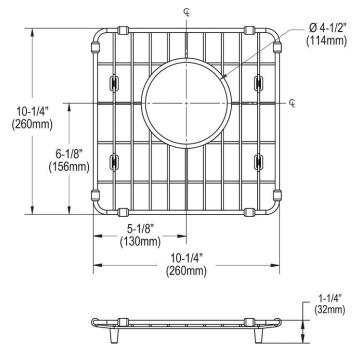

## **PRODUCT SPECIFICATIONS**

Elkay Stainless Steel 10-1/4" x 10-1/4" x 1-1/4" Bottom Grid. Overall dimensions are 10-1/4" x 10-1/4" x 1-1/4".

Made of Stainless Steel

| Material:          | Stainless Steel            |
|--------------------|----------------------------|
| Finish:            | Polished Stainless Steel   |
| Dimensions:        | 10-1/4" x 10-1/4" x 1-1/4" |
| Fits Bowl Size(s): | 12" x 12"                  |