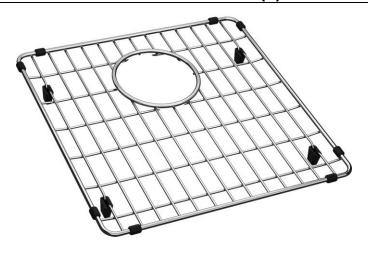

## **PRODUCT SPECIFICATIONS**

Elkay Stainless Steel 10-1/4" x 10-1/4" x 1-1/4" Bottom Grid. Overall dimensions are 10-1/4" x 10-1/4" x 1-1/4".

Made of Stainless Steel

## Bottom grids are:

- Custom designed to protect and cover the bottom of your sink
- Properly positioned opening for convenient access to drain or disposer.
- Built from solid stainless steel to resist corrosion and provide years of service.

| Material:          | Stainless Steel            |
|--------------------|----------------------------|
| Finish:            | Polished Stainless Steel   |
| Dimensions:        | 10-1/4" x 10-1/4" x 1-1/4" |
| Fits Bowl Size(s): | 12" x 12"                  |