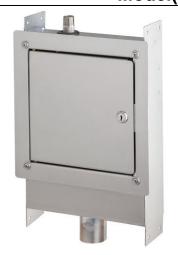

## PRODUCT SPECIFICATIONS

Elkay Stainless Steel 10" x 3-5/8" x 16-1/2" Dialysis Box. Sink is manufactured from Stainless Steel with a Lustrous Highlighted Satin finish.

| Material:                 | Stainless Steel            |
|---------------------------|----------------------------|
| Finish:                   | Lustrous Highlighted Satin |
| Weight Without Packaging: | 12                         |
| Sink Dimensions:          | 10" x 3-5/8" x 16-1/2"     |
| Mounting Hardware:        | No                         |