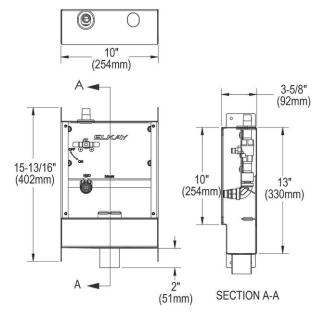

## PRODUCT SPECIFICATIONS

Elkay Stainless Steel 10" x 3-5/8" x 16-1/2" Dialysis Box. Sink is manufactured from Stainless Steel with a Lustrous Highlighted Satin finish.

| Material:                 | Stainless Steel            |
|---------------------------|----------------------------|
| Finish:                   | Lustrous Highlighted Satin |
| Weight Without Packaging: | 12                         |
| Sink Dimensions:          | 10" x 3-5/8" x 16-1/2"     |
| Mounting Hardware:        | No                         |