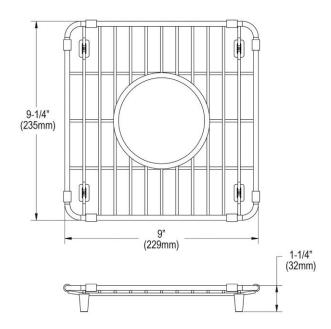

## Elkay Crosstown Stainless Steel 9" x 9-1/4" x 1-1/4" Bottom Grid Model(s) CTXBG99

## **PRODUCT SPECIFICATIONS**

Elkay Crosstown Stainless Steel 9" x 9-1/4" x 1-1/4" Bottom Grid. Overall dimensions are 9" x 9-1/4" x 1-1/4".

Made of Stainless Steel

| Material:   | Stainless Steel          |
|-------------|--------------------------|
| Finish:     | Polished Stainless Steel |
| Dimensions: | 9" x 9-1/4" x 1-1/4"     |