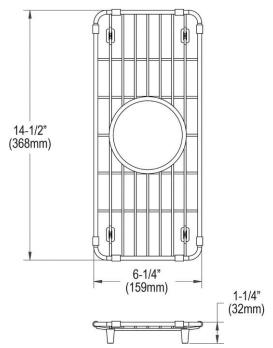

## **PRODUCT SPECIFICATIONS**

Elkay Crosstown Stainless Steel 6-1/4" x 14-1/2" x 1-1/4" Bottom Grid. Overall dimensions are 6-1/4" x 14-1/2" x 1-1/4".

Made of Stainless Steel

Bottom grids are:

- Custom designed to protect and cover the bottom of your sink.
- Properly positioned opening for convenient access to drain or disposer.
- Built from solid stainless steel to resist corrosion and provide years of service.

| Material:   | Stainless Steel           |
|-------------|---------------------------|
| Finish:     | Polished Stainless Steel  |
| Dimensions: | 6-1/4" x 14-1/2" x 1-1/4" |

AMERICAN PRIDE. A LIFETIME TRADITION. Like your family, the Elkay family has values and traditions that endure. For almost a century, Elkay has been a family-owned and operated company, providing thousands of jobs that support our families and communities.