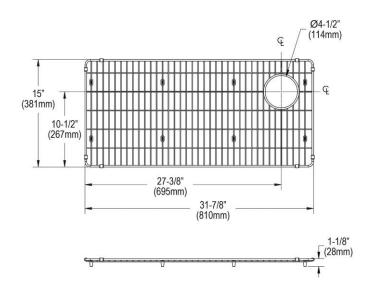

## PRODUCT SPECIFICATIONS

Elkay Crosstown Stainless Steel 31-7/8" x 15" x 1-1/8" Bottom Grid. Overall dimensions are 31-7/8" x 15" x 1-1/8".

Made of

| Finish:     | Polished Stainless Steel |
|-------------|--------------------------|
| Dimensions: | 31-7/8" x 15" x 1-1/8"   |