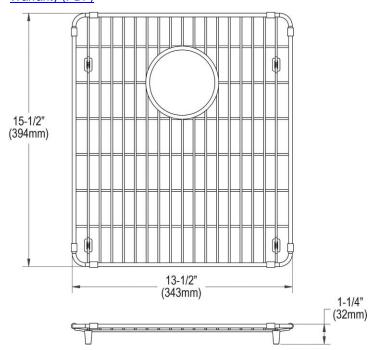

Bottom Grid Model(s) CTXBG1315

## PRODUCT SPECIFICATIONS

Elkay Crosstown Stainless Steel 13-1/2" x 15-1/2" x 1-1/4" Bottom Grid. Overall dimensions are 13-1/2" x 15-1/2" x 1-1/4".

Made of Stainless Steel

| Material:   | Stainless Steel            |
|-------------|----------------------------|
| Finish:     | Polished Stainless Steel   |
| Dimensions: | 13-1/2" x 15-1/2" x 1-1/4" |