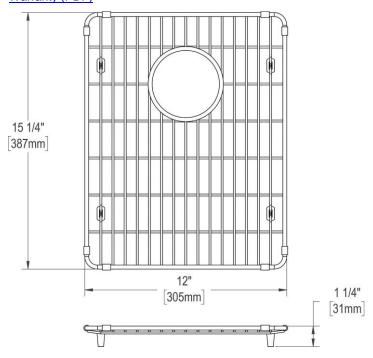

## PRODUCT SPECIFICATIONS

Elkay Crosstown Stainless Steel 12" x 15-1/4" x 1-1/4" Bottom Grid. Overall dimensions are 12" x 15-1/4" x 1-1/4".

Made of Stainless Steel

| Material:   | Stainless Steel          |
|-------------|--------------------------|
| Finish:     | Polished Stainless Steel |
| Dimensions: | 12" x 15-1/4" x 1-1/4"   |