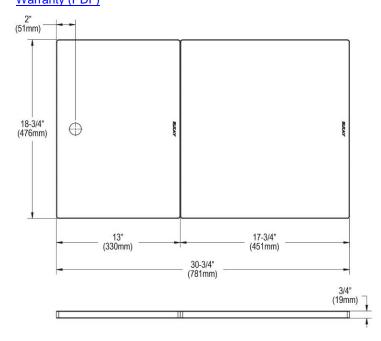

## PRODUCT SPECIFICATIONS

**SPECIFICATIONS** 

Elkay Circuit Chef Cherry Wood 30-3/4" x 18-3/4" x 3/4" Cutting Boards. Overall dimensions are 30-3/4" x 18-3/4" x 3/4". Made of Solid Cherry (Hardwood).

Custom designed cutting boards are:

Cutting board is neither dishwasher nor microwave safe. Since most are designed to sit on the flange of the sink, they are not recommended for undermount sinks that have less than a 1/2" reveal.

| Material:   | Solid Cherry (Hardwood)  |
|-------------|--------------------------|
| Dimensions: | 30-3/4" x 18-3/4" x 3/4" |