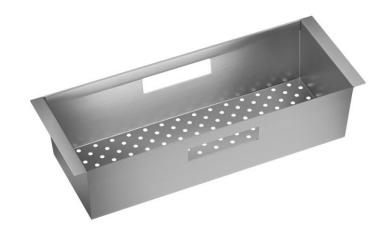

## Elkay Circuit Chef Stainless Steel 17" x 6-5/8" x 4" Colander Model(s) CS3045SC

## PRODUCT SPECIFICATIONS

Elkay Circuit Chef Stainless Steel 17" x 6-5/8" x 4" Colander. Overall dimensions are 17" x 6-5/8" x 4".

Made of Stainless Steel

Custom designed colanders are:

- Ideal for straining or draining fruits and vegetables.
- Custom designed to fit your sink.