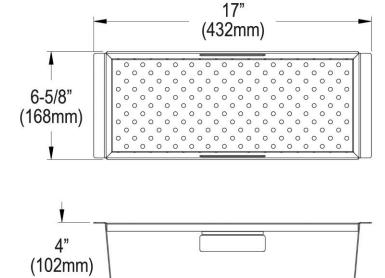

## PRODUCT SPECIFICATIONS

Elkay Circuit Chef Stainless Steel 17" x 6-5/8" x 4" Colander. Overall dimensions are 17" x 6-5/8" x 4".

Made of Stainless Steel

Custom designed colanders are:

- Ideal for straining or draining fruits and vegetables.
- Custom designed to fit your sink.

| Material:          | Stainless Steel   |
|--------------------|-------------------|
| Finish:            | Lustrous Satin    |
| Gauge:             | 18                |
| Dimensions:        | 17" x 6-5/8" x 4" |
| Mounting Hardware: | No                |