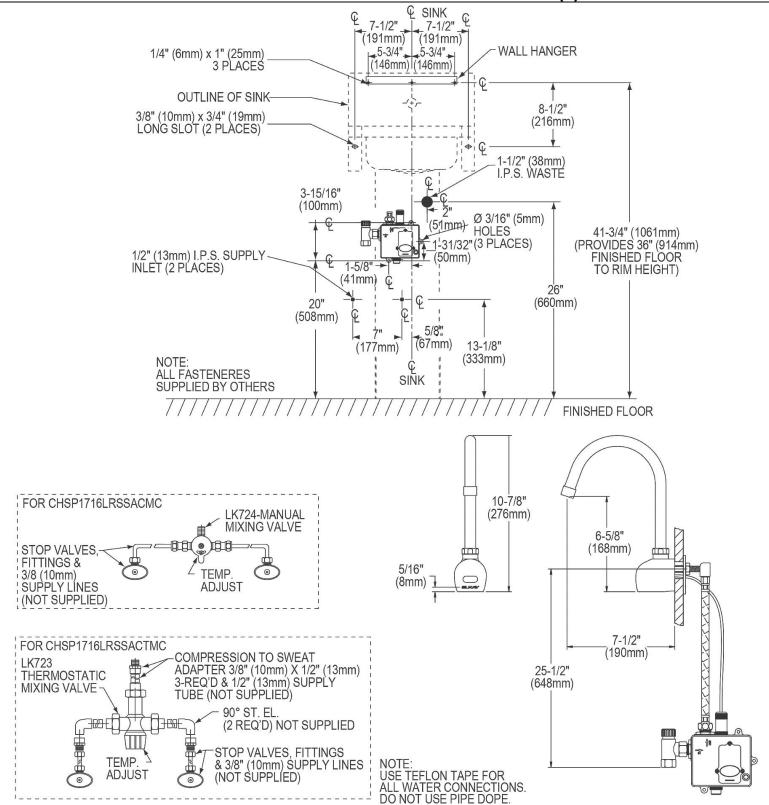

Special Note: Side Splashes

Included with Product:

CHSP1716 sink, LKB722C sensor faucet with AC plugin / 4 AA batteries, one LK8 grid drain fitting, one LK500 P-trap

#### Product Compliance:

Faucet:

ASME A112.19.3/CSA B45.4 NSF 2 ASME A112.18.1/CSA B125.1 NSF 61 NSF 372 (lead free) ASME A112.18.2/CSA B125.2

Accessory:

<u>Clean and Care Manual (PDF)</u> <u>Limited Warranty (PDF)</u>