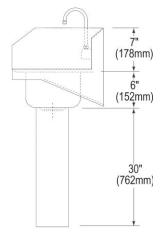

| Material:          | 304 Stainless Steel         |
|--------------------|-----------------------------|
| Finish:            | Buffed Satin                |
| Gauge:             | 20                          |
| Number of Bowls:   | 1                           |
| Sink Dimensions:   | 16-3/4" x 15-1/2" x 48-7/8" |
| Bowl 1 Dimensions: | 12" x 9-1/4" x 6"           |
| Drain Location:    | Center                      |

Special Note: Side Splashes

Included with Product:

CHSP1716 sink, LKB722C sensor faucet with AC plugin / 4 AA batteries, one LK8 grid drain fitting, one LK500 P-trap