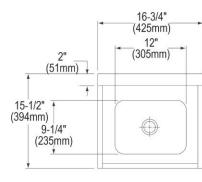

| Material:          | 304 Stainless Steel         |
|--------------------|-----------------------------|
| Finish:            | Buffed Satin                |
| Gauge:             | 20                          |
| Number of Bowls:   | 1                           |
| Sink Dimensions:   | 16-3/4" x 15-1/2" x 48-7/8" |
| Bowl 1 Dimensions: | 12" x 9-1/4" x 6"           |
| Drain Location:    | Center                      |