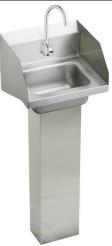

# Elkay Stainless Steel 16-3/4" x 15-1/2" x 13" Single Bowl Wall Hung Handwash Sink Kit Model(s) CHSP1716LRSSACC

### **PRODUCT SPECIFICATIONS**

Elkay Stainless Steel 16-3/4" x 15-1/2" x 13", Single Bowl Wall Hung Handwash Sink Kit. Sink is manufactured from 20 gauge 304 Stainless Steel with a Buffed Satin finish, Center drain placement.

Special Note: Side Splashes

Included with Product:

CHSP1716 sink, LKB722C sensor faucet with AC plugin / 4 AA batteries, one LK8 grid drain fitting, one LK500 P-trap