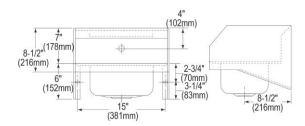

| Material:          | 304 Stainless Steel     |
|--------------------|-------------------------|
| Finish:            | Buffed Satin            |
| Gauge:             | 20                      |
| Number of Bowls:   | 1                       |
| Sink Dimensions:   | 16-3/4" x 15-1/2" x 13" |
| Bowl 1 Dimensions: | 12" x 9-1/4" x 6"       |
| Drain Location:    | Center                  |

3/8" (10mm) <u>40°\*,</u> + 1-1/2" (38mm) <u>+</u>

SECTION THROUGH RIM

PART:\_\_\_\_\_QTY: \_\_\_\_\_ PROJECT:\_\_\_\_\_\_ CONTACT:\_\_\_\_\_\_ DATE:\_\_\_\_\_ NOTES:\_\_\_\_\_ APPROVAL:\_\_\_\_\_

In keeping with our policy of continuing product improvement, Elkay reserves the right to change product specifications without notice. Please visit elkay.com for the most current version of Elkay product specification sheets. This specification describes an Elkay product with design, quality, and functional benefits to the user. When making a comparison of other producers' offerings, be certain these features are not overlooked.