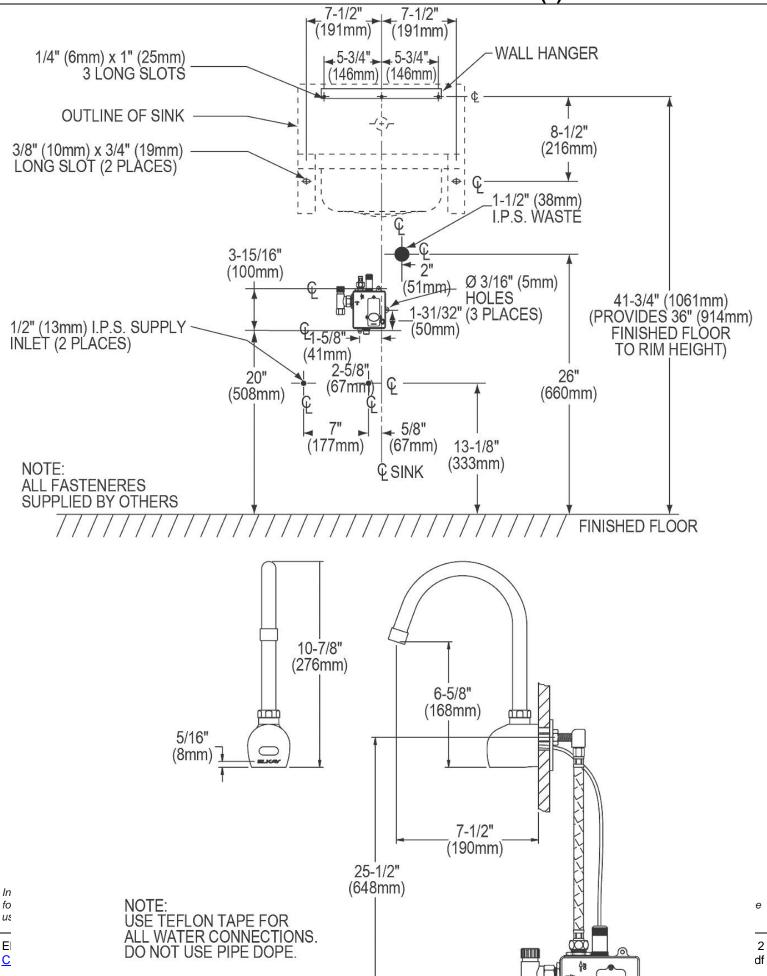

Special Note: Side splashes

Included with Product:

CHS1716 sink, one LKB722C sensor faucet with AC plug-in / 4 AA batteries, one LK723 thermostatic mixing valve, one LK8 drain fitting, one LK500 P-trap

3/8" (10mm) <u>40°\*,</u> + 1-1/2" (38mm) <u>+</u>

SECTION THROUGH RIM

PART:\_\_\_\_\_QTY: \_\_\_\_\_ PROJECT:\_\_\_\_\_\_ CONTACT:\_\_\_\_\_\_ DATE:\_\_\_\_\_ NOTES:\_\_\_\_\_ APPROVAL:\_\_\_\_\_

In keeping with our policy of continuing product improvement, Elkay reserves the right to change product specifications without notice. Please visit elkay.com for the most current version of Elkay product specification sheets. This specification describes an Elkay product with design, quality, and functional benefits to the user. When making a comparison of other producers' offerings, be certain these features are not overlooked.