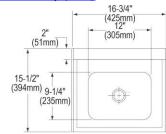

| Material:          | 304 Stainless Steel     |
|--------------------|-------------------------|
| Finish:            | Buffed Satin            |
| Gauge:             | 20                      |
| Number of Bowls:   | 1                       |
| Sink Dimensions:   | 16-3/4" x 15-1/2" x 13" |
| Bowl 1 Dimensions: | 12" x 9-1/4" x 6"       |
| Drain Location:    | Center                  |