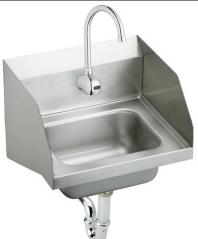

# Elkay Stainless Steel 16-3/4" x 15-1/2" x 13" Single Bowl Wall Hung Handwash Sink Kit Model(s) CHS1716LRSSACTMC

### **PRODUCT SPECIFICATIONS**

Elkay Stainless Steel 16-3/4" x 15-1/2" x 13", Single Bowl Wall Hung Handwash Sink Kit. Sink is manufactured from 20 gauge 304 Stainless Steel with a Buffed Satin finish, Center drain placement.

Special Note: Side splashes

Included with Product:

CHS1716 sink, one LKB722C sensor faucet with AC plug-in / 4 AA batteries, one LK723 thermostatic mixing valve, one LK8 drain fitting, one LK500 P-trap