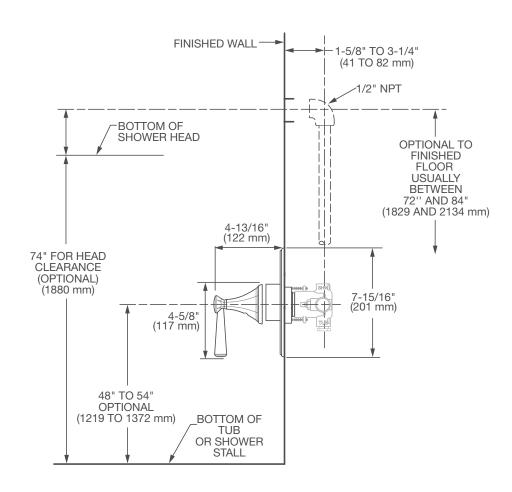

## $FITZGERALD^{^{\mathrm{TM}}}$

# PRESSURE BALANCE SHOWER VALVE TRIM

**IMPORTANT:** These measurements are subject to change or cancellation. No responsibility is assumed for use of superseded or voided pages.