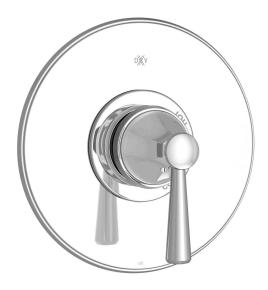

## **FITZGERALD**<sup>™</sup>

### PRESSURE BALANCE SHOWER VALVE TRIM

- Cast brass valve with built-in check stops
- Ceramic disc valve cartridge
- · Adjustable hot limit safety stop
- Pressure balance cartridge maintains constant output temperature in response to changes in relative hot and cold supply pressures
- Concealed mounting hardware