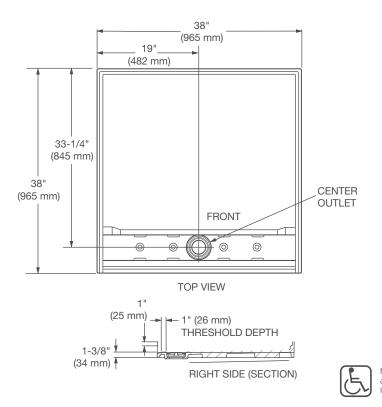

## DIMENSIONS

#### NOMINAL DIMENSIONS

38" x 38" x 1" (965 x 965 x 25 mm)

## COMPONENTS

D13838AMFCOL.417 Low Treshold - Center Drain Trench 755443-400.0730A 38" x 38" Stainless Steel Drain Plate