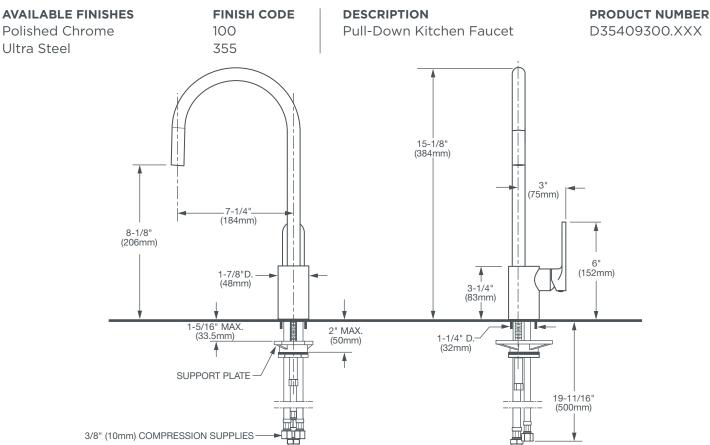

## **ISLE**™ PULL-DOWN KITCHEN FAUCET

- Ceramic disc valve cartridge
- Lead Free faucet contains ≤ 0.25% total lead content by weighted volume
- Spout swivels at 150°
- Includes 1.8 GPM (5.7L/min) flow regulator for CALGreen compliance
- Cover plate must be ordered separately

## **Optional Component**

10" Cover Plate - One-Hole

H960748.XXX