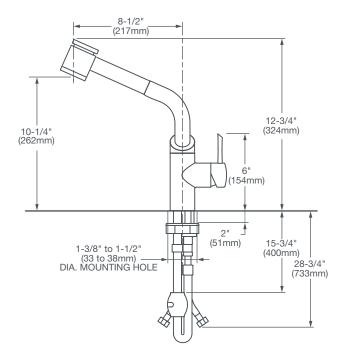

- Ceramic disc valve cartridge
- Lead Free faucet contains ≤ 0.25% total lead content by weighted volume
- 8-1/2" swivel spout
- Spout swivels at 150°
- Pull-out spray with nylon hose
- Two check valves
- Two-function hand spray with turn and lock feature
- Cover plate must be ordered separately
- Maximum Flow Rate: 1.8 GPM (8.3L/min)