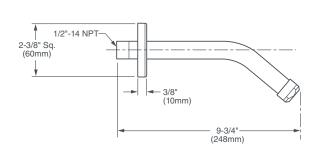

## **LYNDON**™ MULTIFUNCTION SHOWERHEAD

- Two functions: spray and center massage
- Unique toggle button to switch functions
- 1/2" NPT
- Easy clean rubber nozzles
- · Includes arm and flange
- CALGreen compliant 2.0 GPM (7.6L/min) flow rate

## **CODES AND STANDARDS**

Meets or Exceeds ASME A112.18.1/CSA B125.1

**AVAILABLE FINISHES**Polished Chrome
Brushed Nickel

FINISH CODE 100 144 **DESCRIPTION**Multi Showerhead

PRODUCT NUMBER D35109775.XXX

**IMPORTANT:** These measurements are subject to change or cancellation. No responsibility is assumed for use of superseded or voided pages.