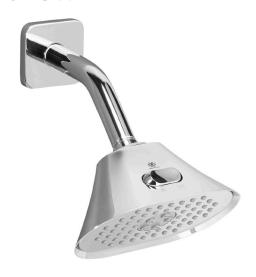

## **LYNDON**™ MULTIFUNCTION SHOWERHEAD

- Two functions: spray and center massage
- Unique toggle button to switch functions
- 1/2" NPT
- Easy clean rubber nozzles
- · Includes arm and flange
- CALGreen compliant 2.0 GPM (7.6L/min) flow rate