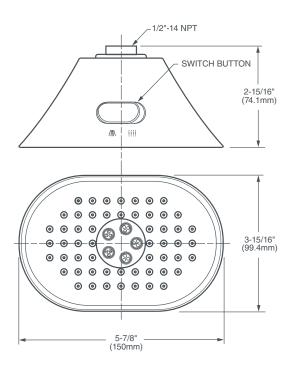

## **LYNDON**™ MULTIFUNCTION SHOWERHEAD

- Two functions: spray and center massage
- Unique toggle button to switch functions
- 1/2" NPT
- Easy clean rubber nozzles
- · Includes arm and flange
- CALGreen compliant 2.0 GPM (7.6L/min) flow rate

## **CODES AND STANDARDS**

Meets or Exceeds ASME A112.18.1/CSA B125.1

**AVAILABLE FINISHES**Polished Chrome
Brushed Nickel

FINISH CODE 100 144 **DESCRIPTION**Multi Showerhead

PRODUCT NUMBER D35109775.XXX

**IMPORTANT:** These measurements are subject to change or cancellation. No responsibility is assumed for use of superseded or voided pages.