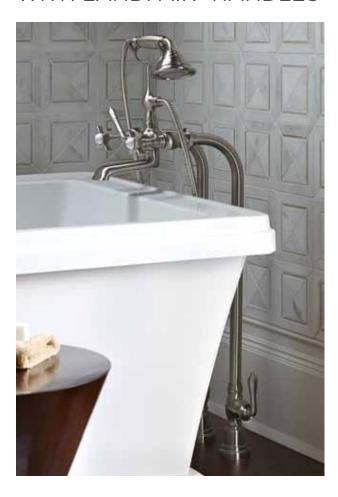

## FLOOR MOUNT TUB FILLER WITH LANDFAIR™ HANDLES

- Five-function Traditional hand shower
- For use with free standing tubs
- Floor hot/cold shut off
- 6" center-to-center floor spread installation
- Hand shower features 5 ft (1.5m) decorative metal hose
- · Drain not included
- Porcelain and metal handle buttons included
- Maximum hand shower flow rate: 2.5 GPM (9.5L/min)

# FLOOR MOUNT TUB FILLER WITH LANDFAIR™ HANDLES