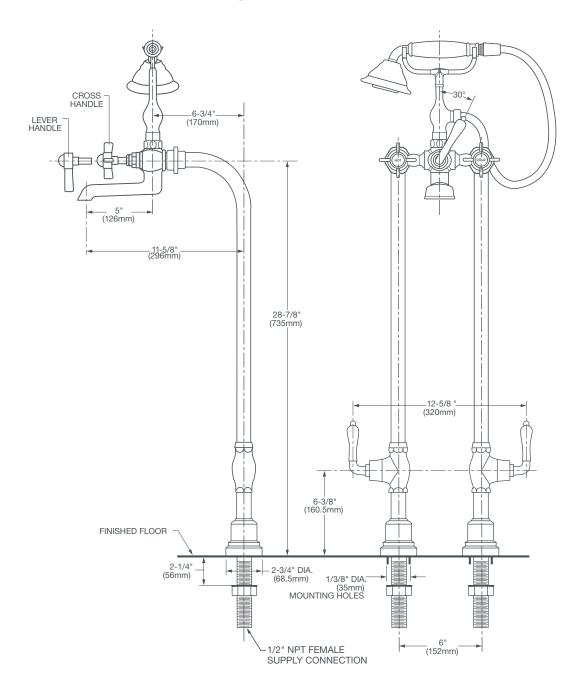

## FLOOR MOUNT TUB FILLER WITH LANDFAIR™ HANDLES

- Five-function Traditional hand shower
- For use with free standing tubs
- Floor hot/cold shut off
- 6" center-to-center floor spread installation
- Hand shower features 5 ft (1.5m) decorative metal hose
- · Drain not included
- Porcelain and metal handle buttons included
- Maximum hand shower flow rate: 2.5 GPM (9.5L/min)

#### **CODES AND STANDARDS**

Meets or Exceeds ASME A112.18.1/CSA B125.1

| <b>DESCRIPTION</b> Traditional Floor Mount Tub Filler | PRODUCT NUMBER |
|-------------------------------------------------------|----------------|
| Landfair Cross Handles                                | D35107954.XXX  |
| — Landfair Lever Handles                              | D35107950.XXX  |
| AVAILABLE FINISHES                                    | FINISH CODE    |
| Polished Chrome                                       | 100            |
| Brushed Nickel                                        | 144            |
| Platinum Nickel                                       | 150            |
|                                                       | Cross Lever    |