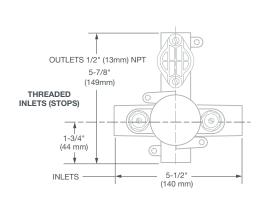

FINISH CODE 100 150 110 DESCRIPTION
Pressure Balance
Tub & Shower Trim
Tub/Shower Rough Valve

PRODUCT NUMBER D35107640.XXX

D35000600.191

**IMPORTANT:** These measurements are subject to change or cancellation. No responsibility is assumed for use of superseded or voided pages.