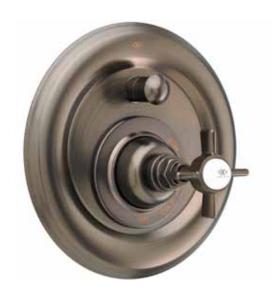

## **LANDFAIR**<sup>™</sup> PRESSURE BALANCE TUB & SHOWER

- Cast brass spout & valve
- Ceramic disc valve cartridge
- Adjustable hot limit safety stop
- Pressure balance cartridge maintains constant output temperature in response to changes in relative hot and cold supply pressures
- Porcelain and metal handle buttons included