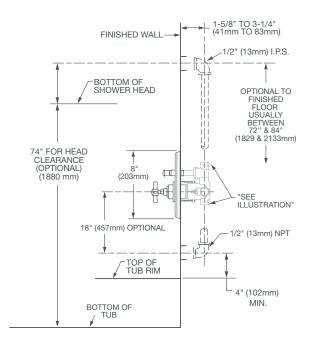

FINISH CODE 100 150 110 DESCRIPTION
Pressure Balance
Tub & Shower Trim
Tub/Shower Rough Valve

PRODUCT NUMBER D35107640.XXX

D35000600.191

**IMPORTANT:** These measurements are subject to change or cancellation. No responsibility is assumed for use of superseded or voided pages.