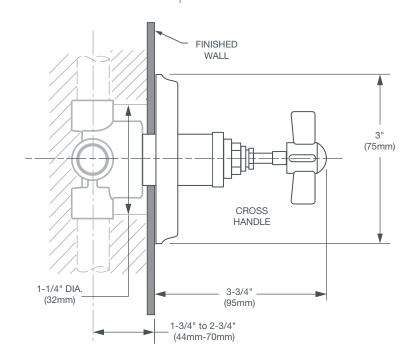

## LANDFAIR<sup>™</sup> 3/2 OR 4/3 DIVERTER VALVE TRIM

- Alternates water flow between 2 or 3 discrete shower outlets
- 4/3 Port diverter allows for 1 inlet and 3 outlets
- 3/2 Port diverter allows for 1 inlet and 2 outlets
- 1/2" NPT inlets and outlets
- Porcelain and metal handle buttons included

## DESCRIPTION

3/2 or 4/3 Diverter Valve Trim 3/2 Port Diverter Rough Valve 4/3 Port Diverter Rough Valve

## **PRODUCT NUMBER**

D35107430.XXX D35000420.191 D35000430.191

**IMPORTANT:** These measurements are subject to change or cancellation. No responsibility is assumed for use of superseded or voided pages.