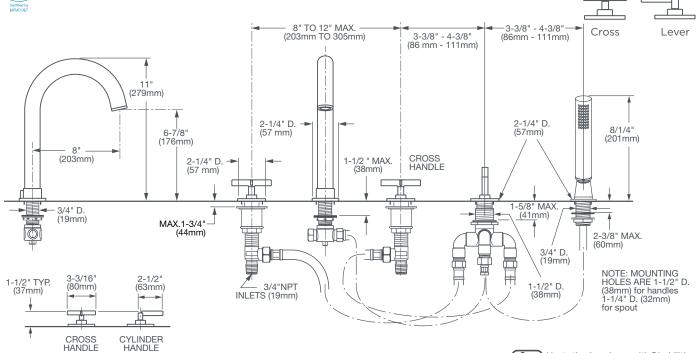

## **DECK MOUNT TUB FILLER** WITH HAND SHOWER

- Cast brass spout
- Ceramic disc valve cartridges
- Distinct, geometric handle design
- Flexible hose connections for 8"-12" installations
- Hand shower features 5 ft (1.5m) metal hose
- Hand shower maximum flow rate: 2.5 GPM (9.5L/min.)

- Cross Handles

Lever Handles

**PRODUCT NUMBER** 

D35105940.XXX D35105900.XXX

IMPORTANT: These measurements are subject to change or cancellation. No responsibility is assumed for use of superseded or voided pages.

Meets the Americans with Disabilities Act Guidelines and ANSI A117.1 Requirements for the physically challenged.

HANDLE