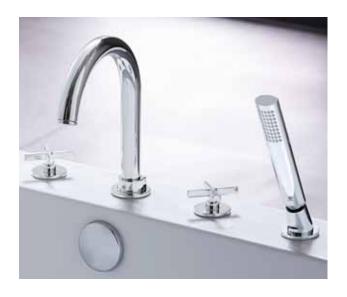

## **PERCY**<sup>TM</sup>

## **DECK MOUNT TUB FILLER** WITH HAND SHOWER

- Cast brass spout
- Ceramic disc valve cartridges
- Distinct, geometric handle design
- Flexible hose connections for 8"-12" installations
- Hand shower features 5 ft (1.5m) metal hose
- Hand shower maximum flow rate: 2.5 GPM (9.5L/min.)

## **CODES AND STANDARDS**

Meets or Exceeds ASME A112.18.1/CSA B125.1

**AVAILABLE FINISHES** Polished Chrome **Brushed Nickel** 

**FINISH CODE** 100 144

**DESCRIPTION** 

Deck Mount Tub Filler with Hand Shower

- Cross Handles

Lever Handles

**PRODUCT NUMBER** 

D35105940.XXX D35105900.XXX

IMPORTANT: These measurements are subject to change or cancellation. No responsibility is assumed for use of superseded or voided pages.