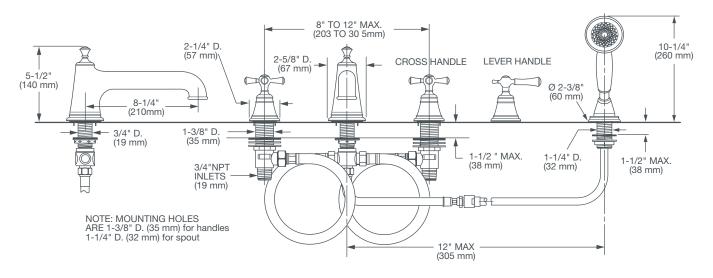

## **DECK MOUNT TUB FILLER** WITH HAND SHOWER

- Cast brass spout and side valves
- Ceramic disc valve cartridges
- Flexible hose connections for 8"-12" installations
- · Hand shower included
- Available with cross or lever handles
- Hand shower features 5 ft (1.5m) metal hose
- Maximum Hand Shower Flow Rate: 2.5 GPM (9.5L/min)

**DESCRIPTION PRODUCT NUMBER** Deck Mount Tub Filler with Hand Shower - Cross Handles Lever Handles

D35102940.XXX D35102900.XXX