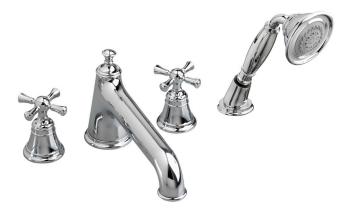

## **RANDALL**<sup>™</sup>

## **DECK MOUNT TUB FILLER** WITH HAND SHOWER

- Cast brass spout and side valves
- Ceramic disc valve cartridges
- Flexible hose connections for 8"-12" installations
- · Hand shower included
- Available with cross or lever handles
- Hand shower features 5 ft (1.5m) metal hose
- Maximum Hand Shower Flow Rate: 2.5 GPM (9.5L/min)

**DESCRIPTION PRODUCT NUMBER** Deck Mount Tub Filler with Hand Shower - Cross Handles Lever Handles

D35102940.XXX D35102900.XXX