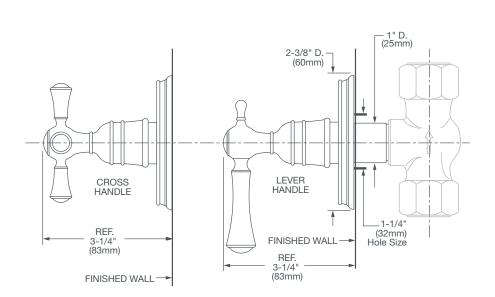

## RANDALL™ 1/2" OR 3/4" WALL VALVE TRIM

- Cast brass valve
- Controls on/off and volume functions for a single shower component in a shower system
- 1/2" and 3/4" NPT available

| DESCRIPTION                   | PRODUCT NUMBER |
|-------------------------------|----------------|
| 1/2" or 3/4" Wall Valves Trim |                |
| — Cross Handle                | D35102740.XXX  |
| — Lever Handle                | D35102700.XXX  |
| 1/2" Wall Rough Valve         | D35000710.191  |
| 3/4" Wall Rough Valve         | D35000700.191  |